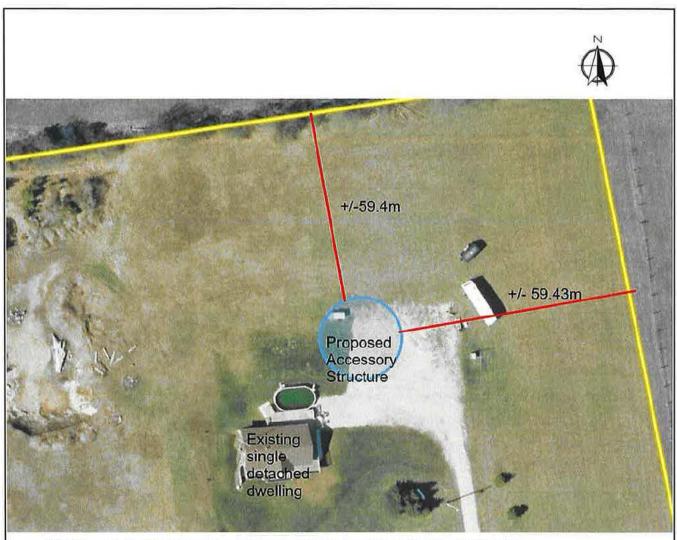

4. Provide the following details for all existing buildings. This information must be indicated on the required sketch. (metric units)

| Type of <b>existing</b>     | Structure #1             | Structure #2 | Structure #3 | Structure #4 |
|-----------------------------|--------------------------|--------------|--------------|--------------|
| building/structure          | Single detached dwelling |              |              |              |
| Date of construction        | 2014/2015                |              |              |              |
| Ground floor area (m²)      | +/-145.11sm              |              |              |              |
| Gross floor area (m²)       | +/-145.11sm              |              |              |              |
| Number of storeys           | One (1)                  |              |              |              |
| Width                       | +/-9.93m                 |              |              |              |
| Length                      | +/-15.84m                |              |              |              |
| Height                      | +/-7.3m                  |              |              |              |
| Use                         | Residential              |              | -            |              |
| Setback from front lot line | +/-129.8m                |              |              |              |
| Setback from rear lot line  | +/-80.5m                 |              |              |              |
| Setback from side lot lines | +/-69.5m / +/-78.2m      |              |              |              |

Private septic

|                   |                   |                          |                                                           | ndicate the storm drainage:   | 1      |
|-------------------|-------------------|--------------------------|-----------------------------------------------------------|-------------------------------|--------|
|                   |                   | ed                       | ing Propos                                                | Exist                         |        |
|                   |                   |                          |                                                           | ewers                         | Se     |
|                   |                   |                          |                                                           | oitches 🗸                     | D      |
|                   |                   |                          |                                                           | wales                         | Sı     |
|                   |                   |                          |                                                           | Other (specify)               | 0      |
|                   |                   |                          | cation                                                    | C Purpose of appli            | t (    |
| e indicated on th | mation must be in | dings. <b>This infor</b> |                                                           | Provide the following details | F      |
|                   |                   |                          |                                                           | required sketch. (metric uni  |        |
| Building #4       | Building #3       | Building #2              | Building #1                                               | Type of <b>proposed</b>       | Γ      |
|                   |                   |                          | Accessory structure                                       | building/structure            |        |
|                   |                   |                          | 2022                                                      | Date of construction          |        |
|                   |                   |                          | +/-94.0 sm                                                | Ground floor area (m²)        |        |
|                   |                   |                          | +/-94.0 sm                                                | Gross floor area (m²)         | 1      |
|                   |                   |                          | One (1)                                                   | Number of storeys             | ŀ      |
|                   |                   |                          | +/-8.53 m                                                 | Width                         | ŀ      |
|                   |                   |                          | +/- 11.0 m                                                | Length                        |        |
|                   |                   |                          | +/-4.3 m                                                  | Height                        |        |
|                   |                   |                          | Personal storage / vehicle                                | Use                           | Ì      |
|                   |                   |                          | +/-146.3 m                                                | Setback from front lot line   |        |
|                   |                   |                          | +/-52.9 m                                                 | Setback from rear lot line    |        |
|                   |                   | 720                      | +/- 59.4 m                                                | Setback from side lot lines   |        |
| 1                 | hereas a maximum  | or area of 94.0 sm w     | +/- 59.4 m ent of relief from the to permit a maximum fle |                               | o vary |