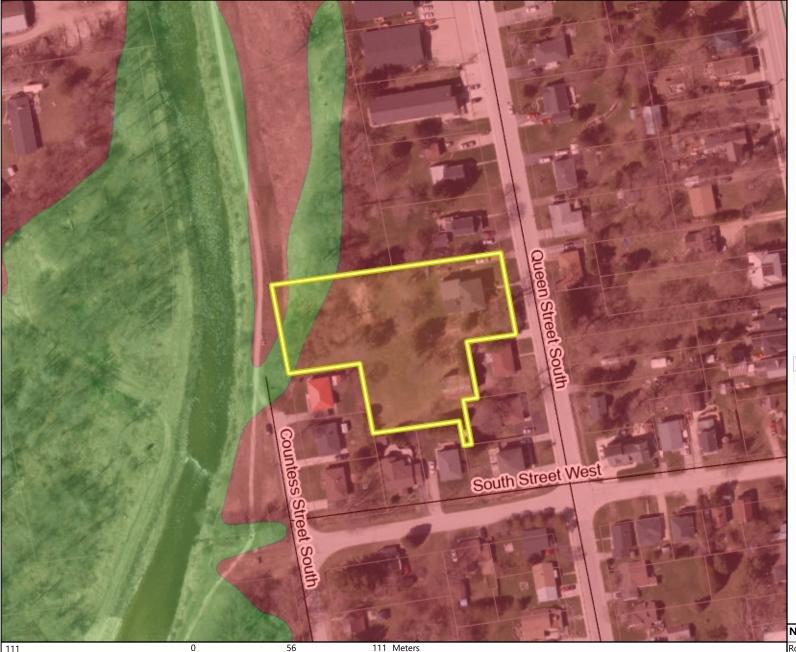

## Notes

Roll Number: 420526000404000 Primary Address: 270 QUEEN ST S Legal description: PLAN 500 PT LOTS 1 AND 2 W/S;QUEEN ST AND PT LOT 1 LOT 2;E/S COUNTESS ST

This map is a user generated static output from an Internet mapping site and is for reference only.

Data layers that appear on this map may or may not be accurate, current, or otherwise reliable.