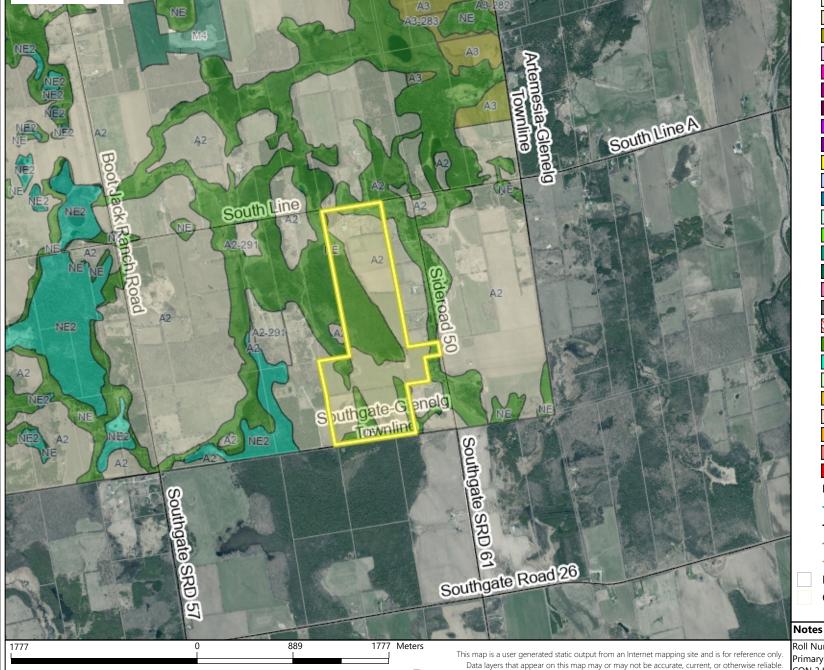

## McINTYRE, Ken (Aerial and Zoning)

Legend

Zoning - West Grey Agricultural A2 Rural АЗ Restricted Rural C1 General Commercial C2 Highway Commercial C3 Neighbourhood Commercial C4 Shopping Centre Commercial C5 Hamlet Commercial C6 Rural Commercial FD Future Development FL Flood Way Institutional M1 Industrial M2 Restricted Industrial МЗ Rural Industrial Extractive Industrial M4 MH Mobile Home Park MU1 Mixed Use ND No Development NE Natural Environment NE2 Natural Environment 2 OS Open Space ER Estate Residential R1A Unserviced Residential R1B Low Density Residential R2 Medium Density Residential High Density Residential Large Scale Roads Provincial Highway County Road Township Road Seasonal Road Parcels - Current **Grey County Boundary** 

Acres: 194.1732

Roll Number: 420522000214300 Primary Address: 304586 SOUTH LINE CON 3 SDR;LOT 48 TO 49 CON 4 SDR LOT;24 PT LOT 25

PrintedNovember 10, 2022 THIS MAP IS NOT TO BE USED FOR NAVIGATION