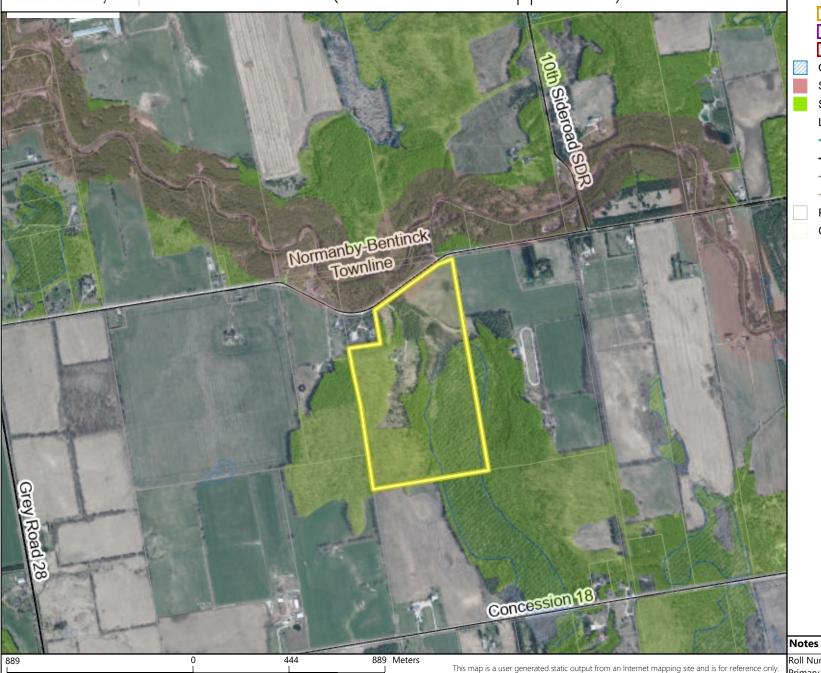

Primary Address: 281320 NORMANBY-BENTINCK

TOWNLINE

Legal description: NORMANBY CON 18 PT LOT 9 Property use: Managed forest property, residence

Printed'April 3, 2023

THIS MAP IS NOT TO BE USED FOR NAVIGATION

Data layers that appear on this map may or may not be accurate, current, or otherwise reliable.

WGS\_1984\_Web\_Mercator\_Auxiliary\_Sphere © County of Grey