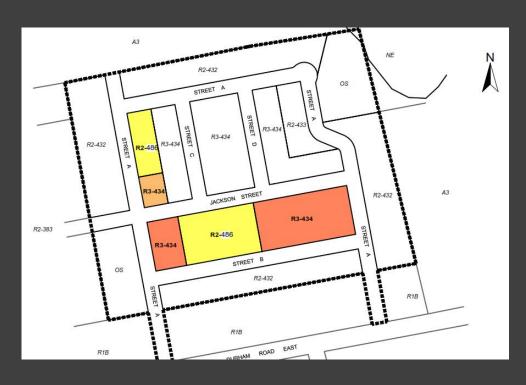

#### Rezone

- to R3-434 (townhouses)
- From R2-432 (singles)

#### Rezone

- to R3-434 (townhouses)
- From R2-433 (singles)

#### Rezone

- to R2-486 (semi-detached)
- From R2-432 & R2-433 (singles)