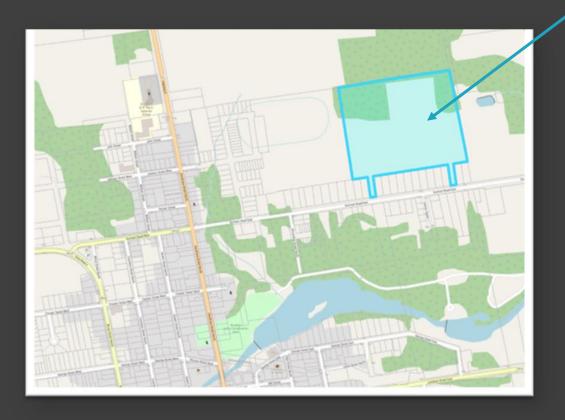

### Location

Subject Lands

- Part Lot 24, Concession 1
  Durham Road East
- Durham
- Municipality of West Grey
- Grey County