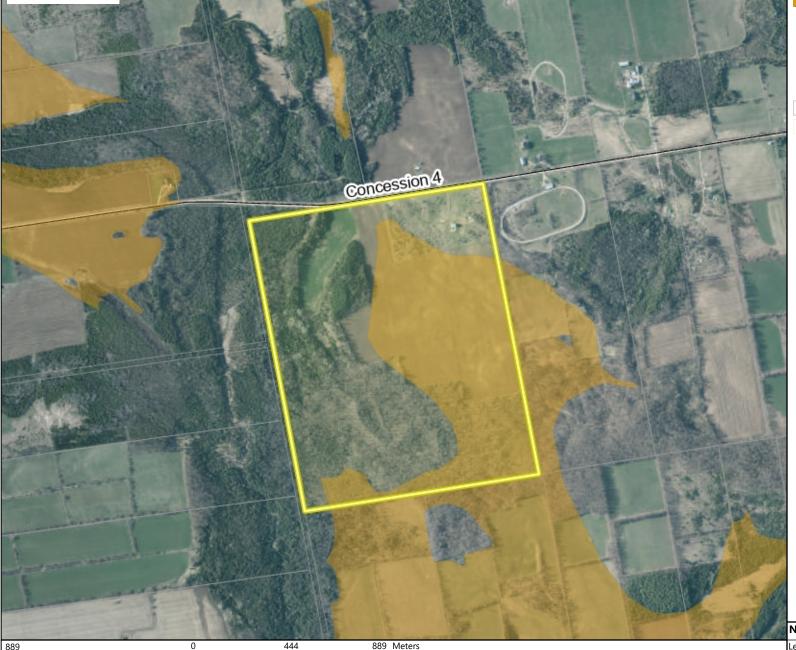

## B12.2023 - Aerial and OP (Schedule B)

Legend

Mineral Resource Extraction Area

Aggregate Resource Area
Large Scale Roads

- Provincial Highway
- County Road
- Township Road
- Seasonal Road
- Parcels Current
- **Grey County Boundary**

Notes

Legal description: CON 4 NDR LOT 1 TO 2
Property use: Farm without residence - with secondary structures; with farm outbuildings
Acres: 202.8249

WGS\_1984\_Web\_Mercator\_Auxiliary\_Sphere © County of Grey