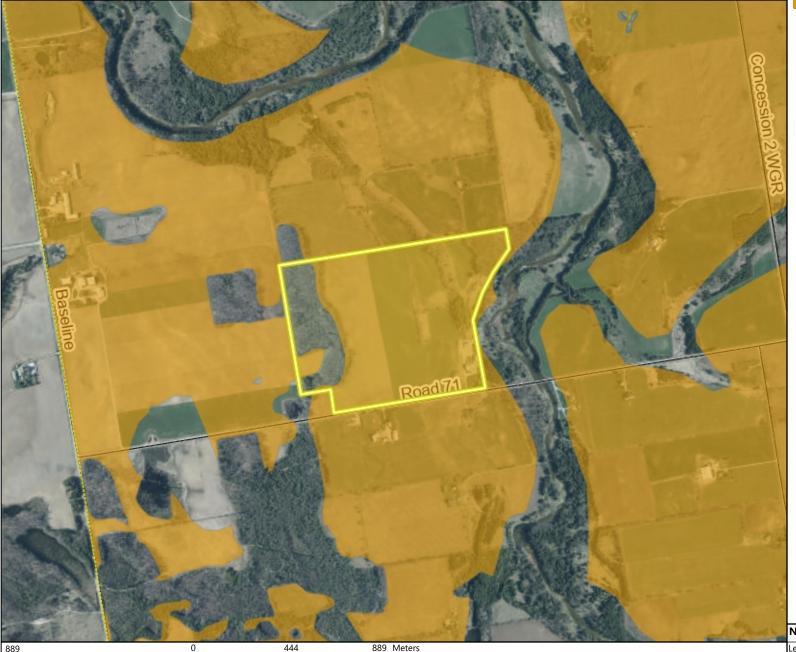

## A05.2023 - BEISINGER (Aerial and OP, Schedule B)

Legend

Mineral Resource Extraction Area
Aggregate Resource Area

Large Scale Roads

- Provincial Highway
- County Road
- Township Road
- Seasonal Road

Parcels - Current

**Grey County Boundary** 

Notes

Legal description: NORMANBY CON 3 PT LOTS 69;AND 70

Property use: Land owned by a non-farmer improved with a non-farm residence with a portion being farmed

WGS\_1984\_Web\_Mercator\_Auxiliary\_Sphere © County of Grey