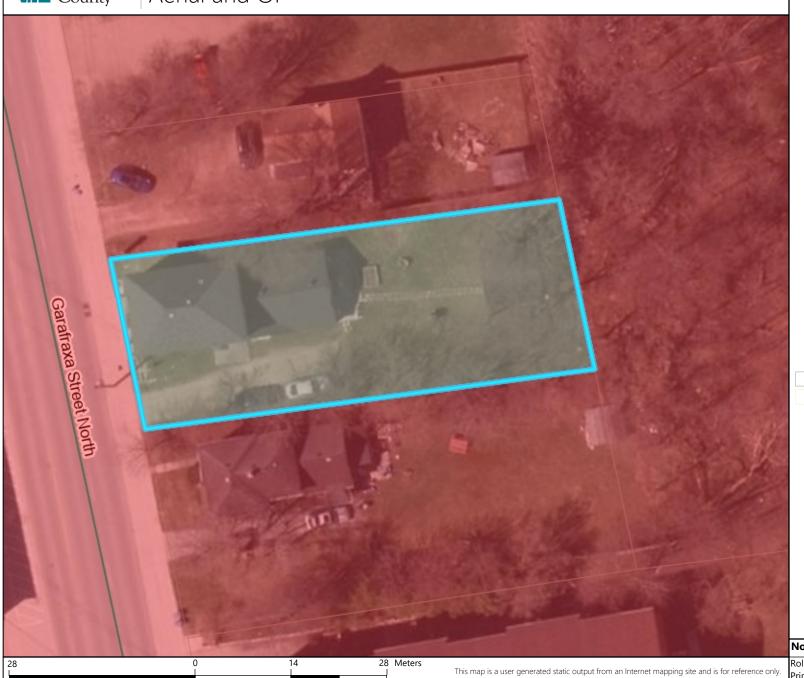

## Notes

Roll Number: 420526000204400
Primary Address: 365 GARAFRAXA ST N
Legal description: PLAN 502 N PT LOT 26
Property use: Residential property with three
self-contained units

Data layers that appear on this map may or may not be accurate, current, or otherwise reliable.