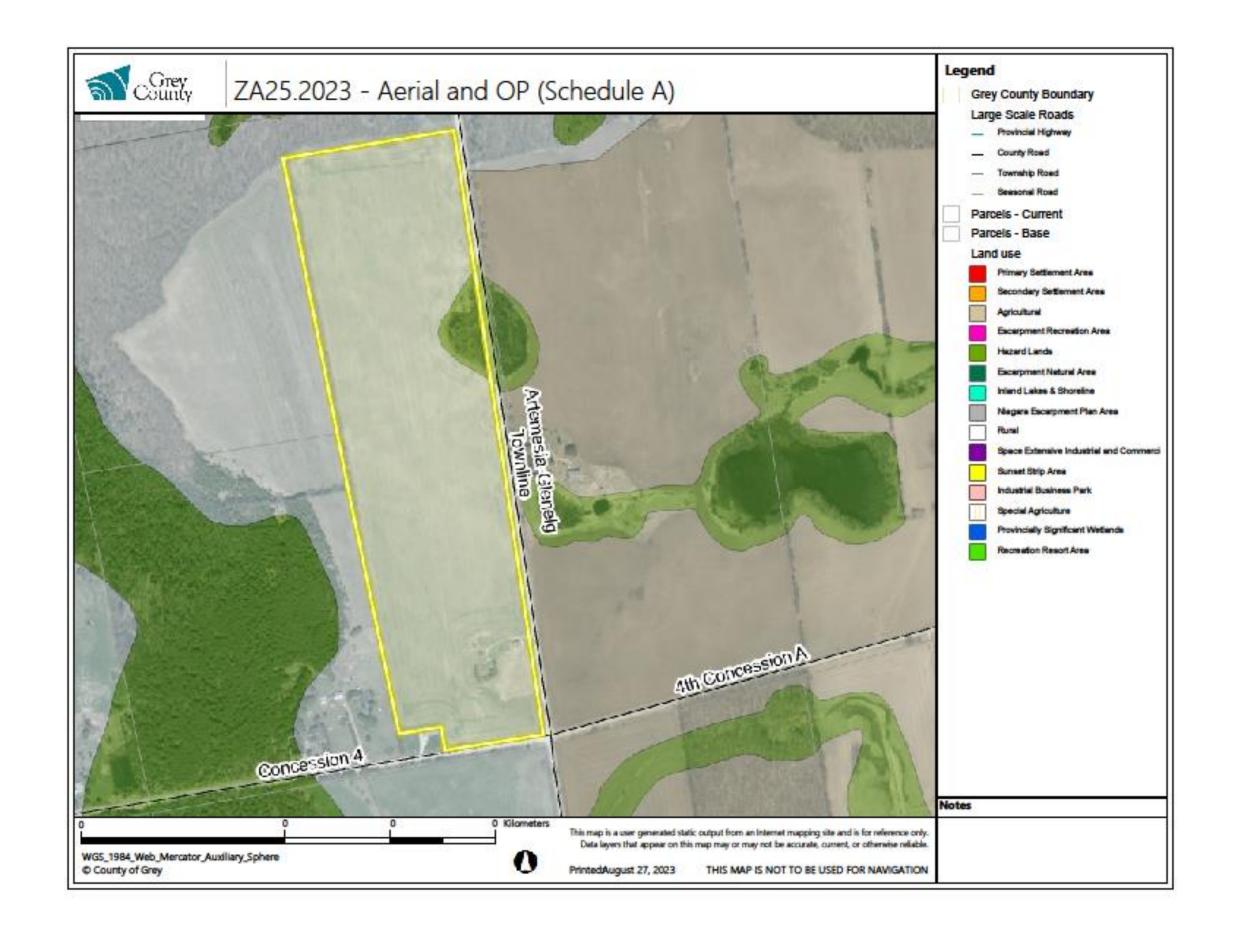

## ZA25.2023 – Martin & Rebecca Bauman Agent – Solomon Martin

Location: 634016 Artemesia Glenelg Townline

- The purpose of the application is to change the zone symbol on the subject lands from A2 (Rural), M3 (Rural Industrial) and NE (Natural Environment) to A2 (Rural), A2-494 (Rural with Exception), and NE (Natural Environment).
- The effect of the application is to permit a business to produce steel cladding.

ZA25.2023 – Martin & Rebecca Bauman

ZA25.2023 – Martin & Rebecca Bauman

| SCHEDULE "A"                                                                                                             |
|--------------------------------------------------------------------------------------------------------------------------|
| By-law number                                                                                                            |
| MUNICIPALITY OF WEST GREY                                                                                                |
| DATE PASSED:                                                                                                             |
| MAYOR: CAO:                                                                                                              |
| Concession 5  Concession 5  Subject Lands  GREY HIGHLANDS  GREY HIGHLANDS  A2  NE  R  A2  A2  A2  A2  A2  A2  A2  A2  A2 |
| LEGEND Subject Lands                                                                                                     |
| A2 Rural                                                                                                                 |
| ER Estate Residential NE Natural Environment                                                                             |