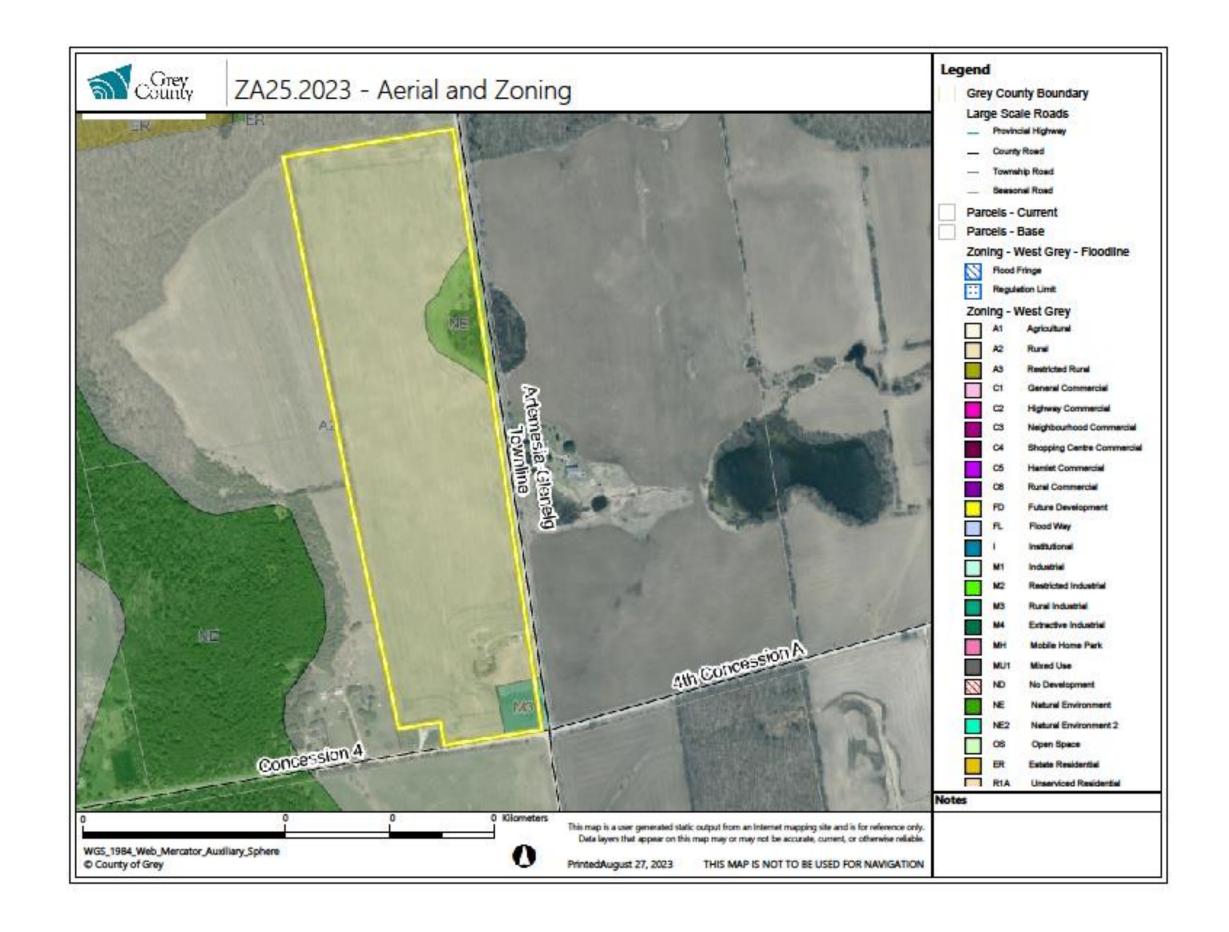

## ZA25.2023 – Martin & Rebecca Bauman Agent – Solomon Martin

Location: 634016 Artemesia Glenelg Townline

- The purpose of the application is to change the zone symbol on the subject lands from A2 (Rural), M3 (Rural Industrial) and NE (Natural Environment) to A2 (Rural), A2-494 (Rural with Exception), and NE (Natural Environment).
- The effect of the application is to permit a business to produce steel cladding.

ZA25.2023 – Martin & Rebecca Bauman

ZA25.2023 – Martin & Rebecca Bauman

| SCHEDULE "A"                                                                                                             |
|--------------------------------------------------------------------------------------------------------------------------|
| By-law number                                                                                                            |
| MUNICIPALITY OF WEST GREY                                                                                                |
| DATE PASSED:                                                                                                             |
| MAYOR: CAO:                                                                                                              |
| Concession 5  Concession 5  Subject Lands  GREY HIGHLANDS  GREY HIGHLANDS  A2  NE  R  A2  A2  A2  A2  A2  A2  A2  A2  A2 |
| LEGEND Subject Lands                                                                                                     |
| A2 Rural                                                                                                                 |
| ER Estate Residential NE Natural Environment                                                                             |