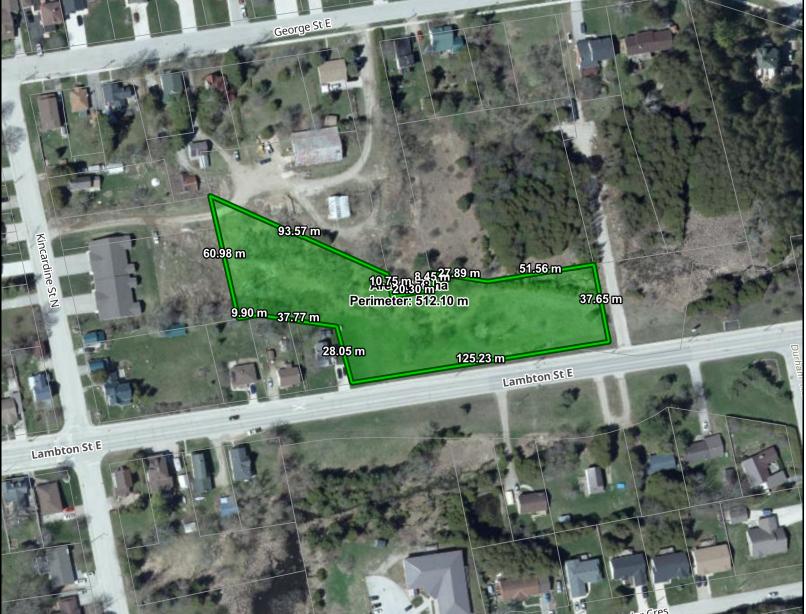

## **ℳ Grey County GIS** Subject Lands to be Declared Surplus

## Legend

Assessment Parcel

## Notes

Approx. 1.93 Acres

Print Date: 11/20/2024 09:20:06

100

layers that appear on this map may or may not be accurate, current, or otherwise reliable. Contains information licensed under the Open Government Licence - Grey County © County of Grey | © King's Printer for Ontario | THIS MAP IS NOT TO BE USED FOR NAVIGATION