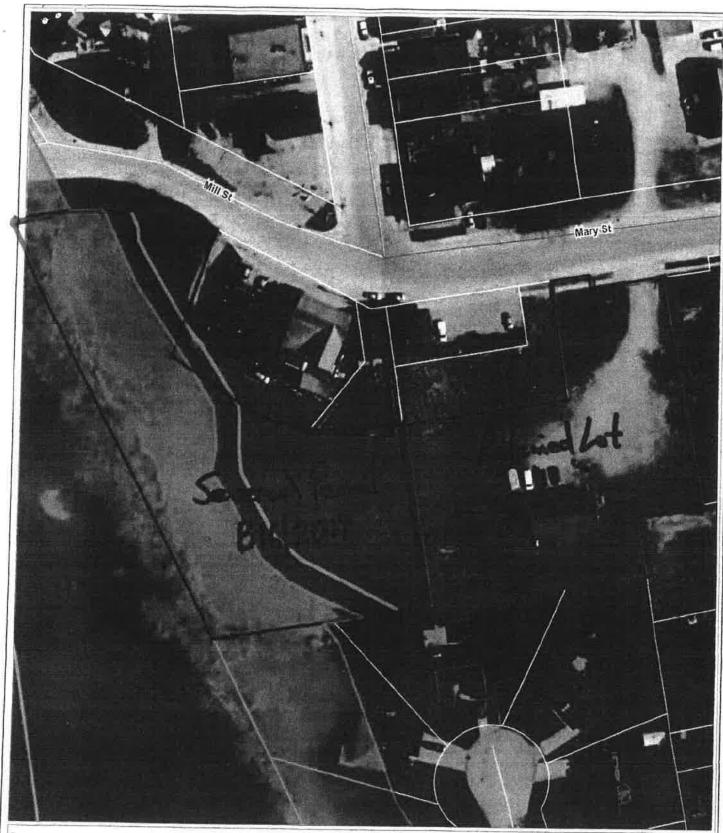

Note: In this form "Subject Land" means the parcel to be severed and the parcel to be retained.

| 6. Subject Land (Legal Description):                                         | T 11170995 PLA                    |  |  |
|------------------------------------------------------------------------------|-----------------------------------|--|--|
| 6. Subject Land (Legal Description):  Pt Lot No. 20 + 21 W AUGUSTA 5  Plan/0 | Concession                        |  |  |
| Municipality Wat (Normany) Civic                                             | Addressing No. 405                |  |  |
| Part Reference Plan No. <u>153</u> N                                         | Name of Street PINRY STREET DYTON |  |  |
| 7. Description of Subject Land:                                              |                                   |  |  |
| a) Existing use of the subject Land:                                         | ĺ                                 |  |  |
| Agricultural Residential R                                                   | Rural                             |  |  |
| Commercial/Industrial Other (explain)                                        |                                   |  |  |
| b) Existing Buildings: Commercial She                                        |                                   |  |  |
| c) Is the "subject land" presently subject to an                             |                                   |  |  |
| Easement Restrictive Covenants                                               |                                   |  |  |
| Right of Way                                                                 |                                   |  |  |
| Describe:                                                                    |                                   |  |  |
| Note: All existing easements and right of war                                | ve must be shown on the sketch    |  |  |
| Troto: All Caloting Cascinottes and right of wa                              | ys must be shown on the sketch.   |  |  |
|                                                                              |                                   |  |  |
|                                                                              |                                   |  |  |
| 8. Proposal                                                                  | 1                                 |  |  |
| Dimensions of land intended Dime                                             | ensions of land intended          |  |  |
| , , , , , , , , , , , , , , , , , , , ,                                      | Retained                          |  |  |
| Frontage 200 65. B Front                                                     | age                               |  |  |
| Depth Depti                                                                  | h _1119                           |  |  |
| Area Got Aa / Sacres Area                                                    | Old le lacos                      |  |  |
| These dimensions must be accurate.                                           |                                   |  |  |
|                                                                              |                                   |  |  |