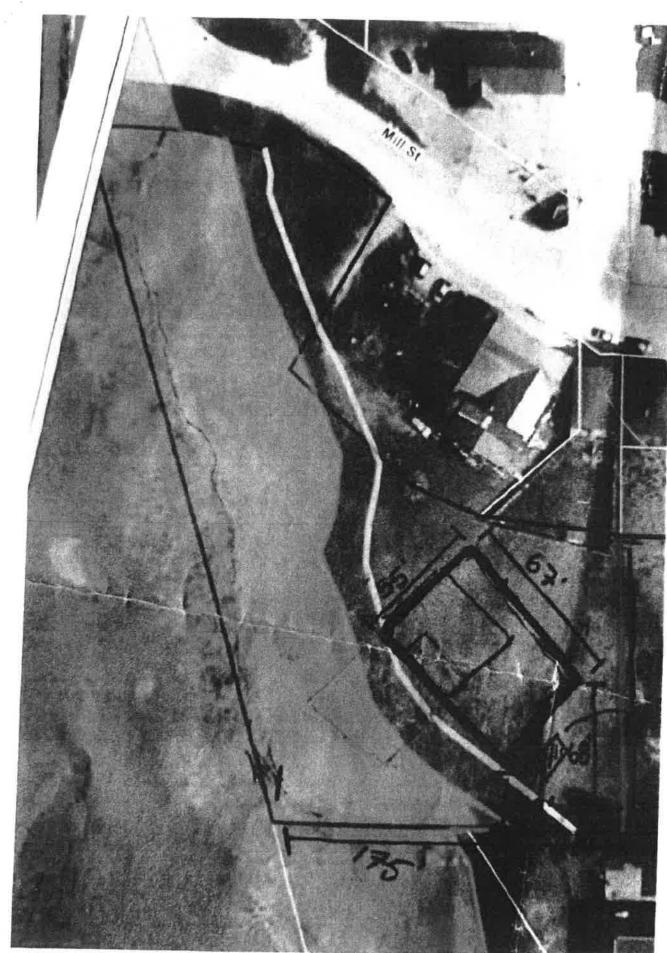

Note: In this form "Subject Land" means the parcel to be severed and the parcel to be retained.

| 6. Subject Land (Legal Description):                                         | T 11170995 PLA                    |  |  |
|------------------------------------------------------------------------------|-----------------------------------|--|--|
| 6. Subject Land (Legal Description):  Pt Lot No. 20 + 21 W AUGUSTA 5  Plan/0 | Concession                        |  |  |
| Municipality Wat (Normany) Civic                                             | Addressing No. 405                |  |  |
| Part Reference Plan No. <u>153</u> N                                         | Name of Street PINRY STREET DYTON |  |  |
| 7. Description of Subject Land:                                              |                                   |  |  |
| a) Existing use of the subject Land:                                         | ĺ                                 |  |  |
| Agricultural Residential R                                                   | Rural                             |  |  |
| Commercial/Industrial Other (explain)                                        |                                   |  |  |
| b) Existing Buildings: Commercial She                                        |                                   |  |  |
| c) Is the "subject land" presently subject to an                             |                                   |  |  |
| Easement Restrictive Covenants                                               |                                   |  |  |
| Right of Way                                                                 |                                   |  |  |
| Describe:                                                                    |                                   |  |  |
| Note: All existing easements and right of war                                | ve must be shown on the sketch    |  |  |
| Troto: All Caloting Cascinottes and right of wa                              | ys must be shown on the sketch.   |  |  |
|                                                                              |                                   |  |  |
|                                                                              |                                   |  |  |
| 8. Proposal                                                                  | 1                                 |  |  |
| Dimensions of land intended Dime                                             | ensions of land intended          |  |  |
| , , , , , , , , , , , , , , , , , , , ,                                      | Retained                          |  |  |
| Frontage 200 65. B Front                                                     | age                               |  |  |
| Depth Depti                                                                  | h _1119                           |  |  |
| Area Got Aa / Sacres Area                                                    | Old le lacos                      |  |  |
| These dimensions must be accurate.                                           |                                   |  |  |
|                                                                              |                                   |  |  |