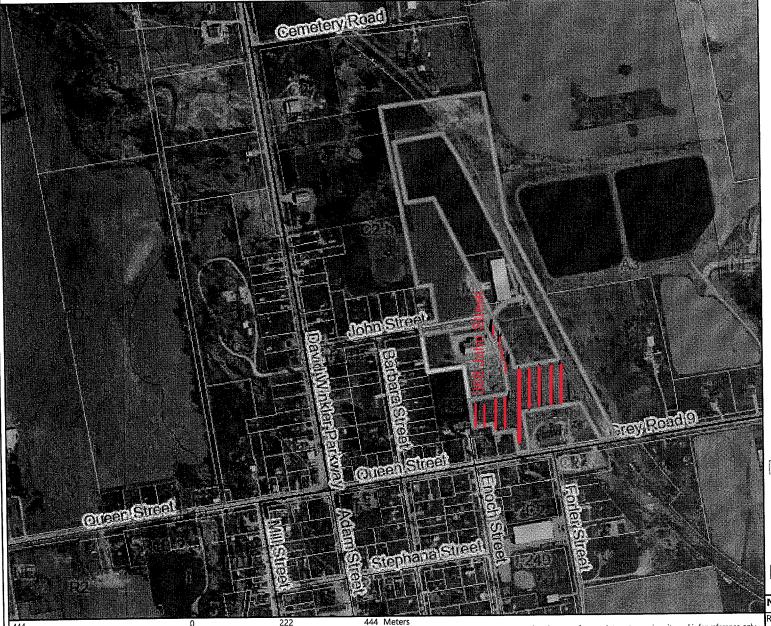

5015685 Ontario Limited 392653 Southgate Sideroad 39 Holstein, ON NOG 2A0

November 24, 2020

To: Municipality of West Grey

As the owners of 368 John Street in Neustadt, we would like council to consider selling the adjacent parcel. Attached is a Grey County Aerial and Zoning map with the property marked.

5015685 Ontario Limited operating as Diesel Dog Antiques would like to acquire this property to increase yard space for business. We also would like the potential to have access to Queen Street by the rear of the property and a second entrance from John Street.

# Aerial and Zoning

This map is a user generated static output from an Internet mapping site and is for reference only Data layers that appear on this map may or may not be accurate, current, or otherwise reliable.

WGS\_1984\_Web\_Mercator\_Auxiliary\_Sphere © County of Grey

PrintedJuly 21, 2020

THIS MAP IS NOT TO BE USED FOR NAVIGATION