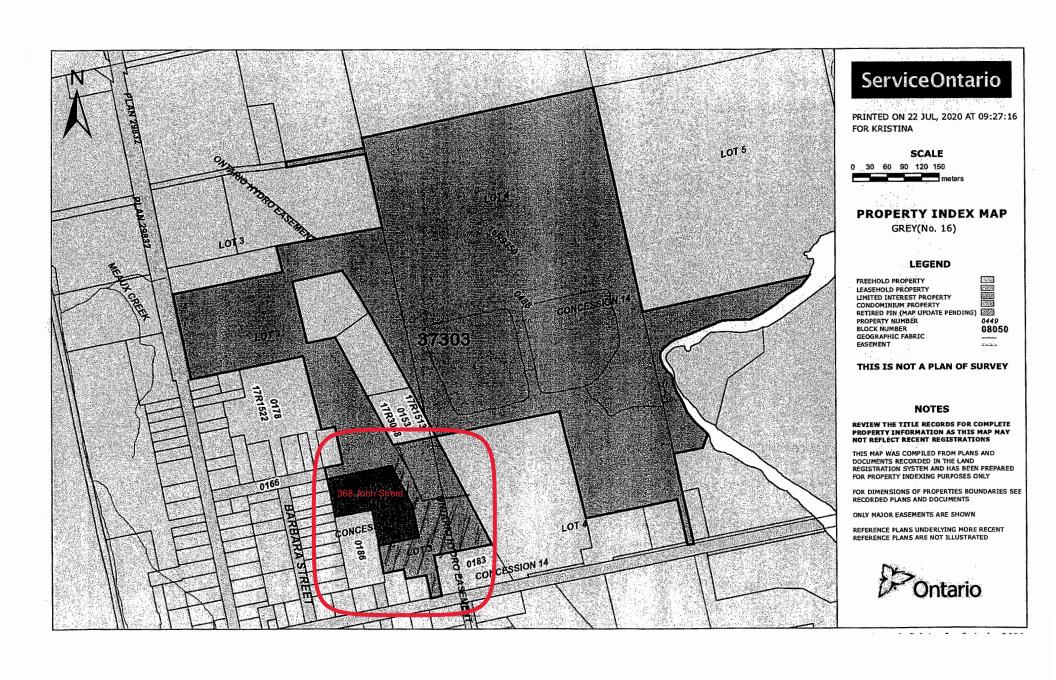

5015685 Ontario Limited 392653 Southgate Sideroad 39 Holstein, ON NOG 2A0

November 24, 2020

To: Municipality of West Grey

As the owners of 368 John Street in Neustadt, we would like council to consider selling the adjacent parcel. Attached is a Grey County Aerial and Zoning map with the property marked.

#### Notes

Roll Number: 420502000100101 egal description: NORMANBY CON 14 PT LOTS 3;AND 4 PLAN 161 LOT 1 QUEEN;ST N RP 17R1513 PART 1 PT;PARTS 2 TO 5 RP 17R3068 PT:PART 1 RP 16R6968 PT PART 3