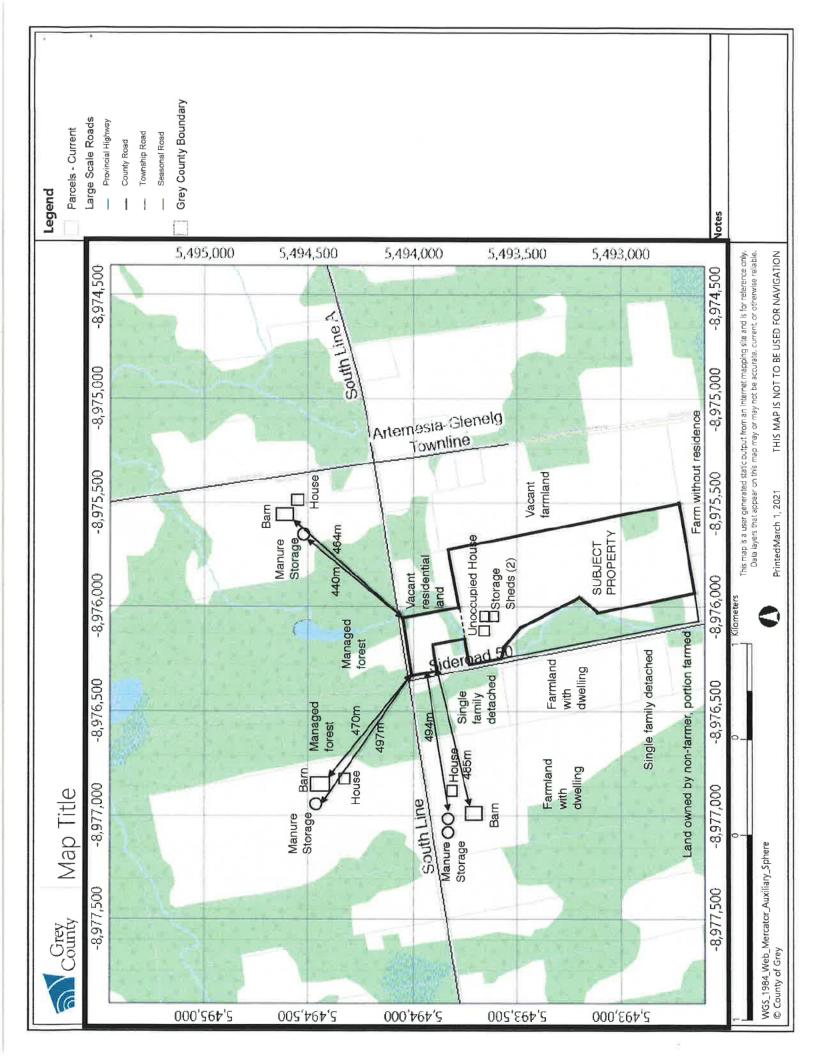

### dimensions;

- the location of all open and unopen roads that abut the subject property;
- the location of all buildings or structures on the subject property, including setbacks from lot lines;
- · the location of the septic system and well, if applicable;
- the location of driveways and parking areas on the subject property;
- the location of other features on the property including forested areas, watercourses;
- the location of easements on the subject property, if applicable;
- · the uses of the adjacent lands;
- the location of all barns and manure storage facilities on the subject property and on lands within 500 metres of the subject property;