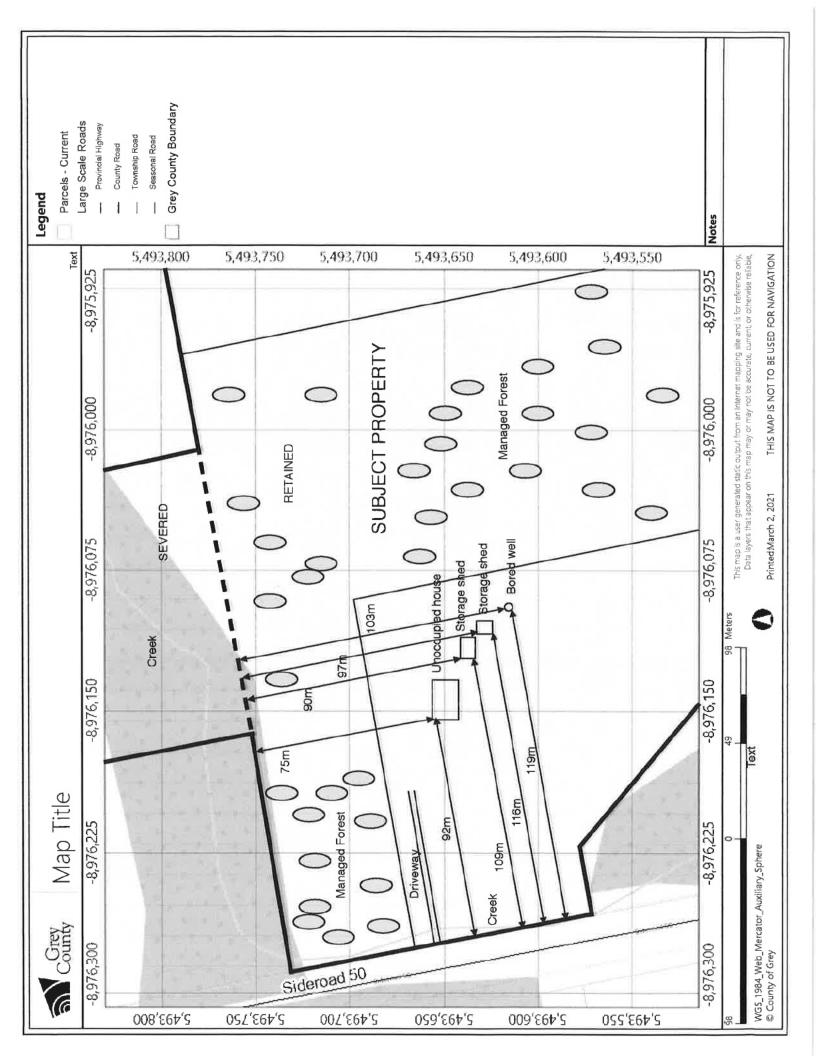

### dimensions;

- the location of all open and unopen roads that abut the subject property;
- the location of all buildings or structures on the subject property, including setbacks from lot lines;
- · the location of the septic system and well, if applicable;
- the location of driveways and parking areas on the subject property;
- the location of other features on the property including forested areas, watercourses;
- the location of easements on the subject property, if applicable;
- · the uses of the adjacent lands;
- the location of all barns and manure storage facilities on the subject property and on lands within 500 metres of the subject property;