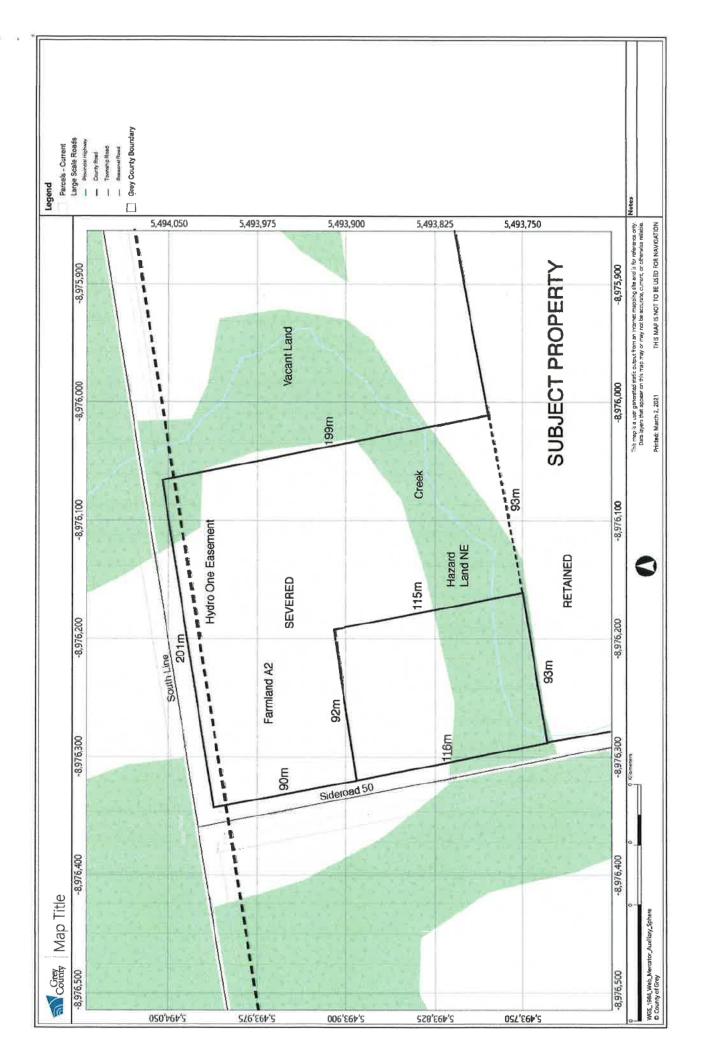

| 2.   | SUBJECT PROPERTY                                                                                                                                                                                                                                                                                      | 2020a                    | 200 Oa 1111               |             |             |  |
|------|-------------------------------------------------------------------------------------------------------------------------------------------------------------------------------------------------------------------------------------------------------------------------------------------------------|--------------------------|---------------------------|-------------|-------------|--|
|      | Municipal Address (if applicable) 613259 SIDEROAD 50, RRI PRICEVILLE, ON NOC1KO                                                                                                                                                                                                                       |                          |                           |             |             |  |
|      | Assessment Roll Number No. 420                                                                                                                                                                                                                                                                        |                          |                           |             |             |  |
| PART | Lot <u>51</u> Conces                                                                                                                                                                                                                                                                                  | sion <u>3</u> Registe    | red Plan No. <u>17R -</u> | 2149        |             |  |
| PART | Lot <u>52</u> Referen                                                                                                                                                                                                                                                                                 | nce Plan                 |                           |             |             |  |
| 3.   | DIMENSIONS OF SUBJECT PROP                                                                                                                                                                                                                                                                            |                          | Depth: 204 me             | *           | sis mapping |  |
| 4.   | IS THERE AN EASEMENT(S) OR F                                                                                                                                                                                                                                                                          | RESTRICTIVE COVENANT(S   | THAT CURRENTLY            |             |             |  |
| ٦.   | APPLIESTO THE PROPERTY? IF                                                                                                                                                                                                                                                                            |                          |                           |             |             |  |
|      | YES - HYDRO ONE RESIDE                                                                                                                                                                                                                                                                                |                          |                           |             |             |  |
|      | TES TIPLE CITE TO TO                                                                                                                                                                                                                                                                                  | 1- IIMO                  |                           | <del></del> |             |  |
| 5.   | WHAT IS THE EXISTING USE OF FARMLAND NATURAL EN                                                                                                                                                                                                                                                       |                          |                           |             |             |  |
| 6.   | WHAT IS THE PURPOSE OF THIS                                                                                                                                                                                                                                                                           | CONSENT APPLICATION?     |                           |             |             |  |
|      | New lot                                                                                                                                                                                                                                                                                               |                          |                           |             |             |  |
|      | Lot addition                                                                                                                                                                                                                                                                                          |                          |                           |             |             |  |
|      | Lease / charge                                                                                                                                                                                                                                                                                        |                          |                           |             |             |  |
|      | Easement / Right of way                                                                                                                                                                                                                                                                               |                          |                           |             |             |  |
|      | Other, specify                                                                                                                                                                                                                                                                                        |                          |                           |             |             |  |
| 7.   | EXPLAIN THE CONSENT PROPOSAL AND INCLUDE THE INTENDED USE OF THE SUBJECT LANDS (BOTH PARCELS IF APPLICABLE): APPLICANTS WISH TO MERGE SUBJECT PARCEL WITH ADJACENT LAND AT 613275 SIDEROAD SO, TO BE MAINTAINED AS FARMLAND PESIDENTIAL. RETAINED PARCEL TO PEMAIN IN USE AS FARMLAND MANAGED FOREST. |                          |                           |             |             |  |
| 8.   | IF APPLICABLE, STATE THE NAM                                                                                                                                                                                                                                                                          | ME OF THE PERSON TO WH   | OM THE LAND IS TO         | BE          |             |  |
|      | TRANSFERRED, CHARGED OR LEASED:                                                                                                                                                                                                                                                                       |                          |                           |             |             |  |
|      | Name(s): SEAN HORAN                                                                                                                                                                                                                                                                                   | AND KATRINA GATA         | VECKAS                    |             |             |  |
|      | Address: 613 275 \$1062                                                                                                                                                                                                                                                                               | OAD SO, RR1 PRICE        | VILLE ON NOC1K            | 00          | <u> </u>    |  |
|      | Phone: Home (                                                                                                                                                                                                                                                                                         | Work ()                  | Celi ()                   |             |             |  |
|      | E-mail address:                                                                                                                                                                                                                                                                                       | @gnail.com               | <b>N</b>                  |             | Ogmai       |  |
| 9.   | PROVIDE A DESCRIPTION OF TH                                                                                                                                                                                                                                                                           | IE PROPOSED LOTS (in met | ric units)                |             | 5 CO: 1     |  |
| ٠.   |                                                                                                                                                                                                                                                                                                       | Severed Parcel           | Retained Parc             | el          |             |  |
|      | Frontage (metres)                                                                                                                                                                                                                                                                                     | 202.5 M                  | 808                       | М           |             |  |
|      | Depth (metres)                                                                                                                                                                                                                                                                                        | 206 M                    | 408                       | М           |             |  |
|      | Area (square metres or hectares)                                                                                                                                                                                                                                                                      | 4.17 HA                  | 32.07                     | HA          |             |  |

+ INCLUDES MEASUREMENTS OF ADJACENT LAND

Current Use Proposed Use

| 10 | INDICATE | THE TYPE | OF BOAD | ACCESS. |
|----|----------|----------|---------|---------|

| Severed Parcel          | Retained Parcel |                                           |
|-------------------------|-----------------|-------------------------------------------|
|                         |                 | Provincial Highway                        |
|                         |                 | County Road                               |
| $\overline{\checkmark}$ | $\square$       | Municipal Road, open year-round           |
|                         |                 | Municipal Road, not maintained year-round |
|                         |                 | Private Right of Way                      |

## 11. INDICATE THE TYPE OF SERVICING:

| Type of Servicing                                    | Severed Parcel |          | Retained Parcel |            |
|------------------------------------------------------|----------------|----------|-----------------|------------|
|                                                      | Existing       | Proposed | Existing        | Proposed   |
| Water Servicing<br>Municipal, Communal, Private Well | None           | None     | Bored Well      | Bored well |
| Sewer Servicing<br>Communal, Private Septic          | None           | None     | None            | Nove       |
| Storm Servicing<br>Storm Sewer, Ditches, Swales      | Ditches        | Ditches  | bitches         | Ditches    |