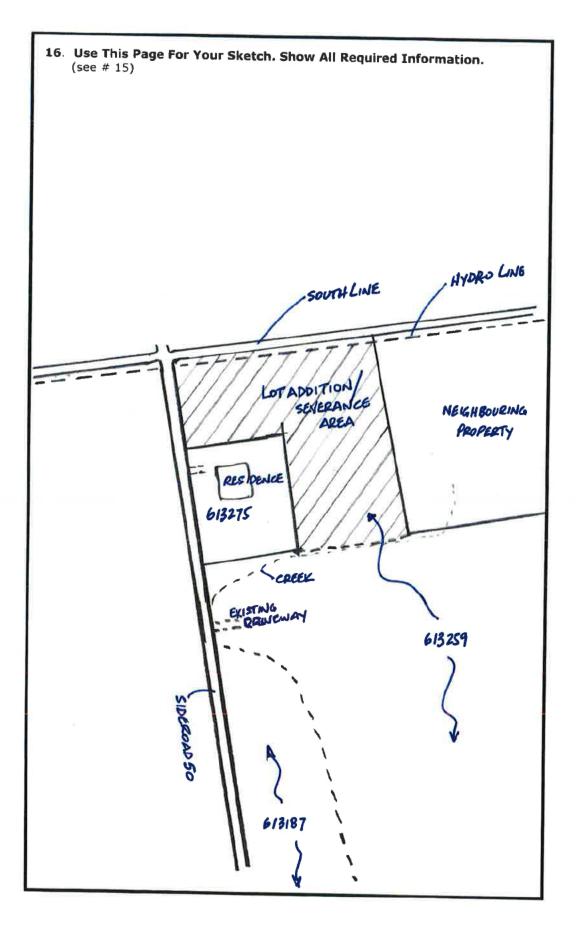

the north arrow;
 the lands that are owned by the owner/applicant, including dimensions:

A drawing prepared to scale on an 11" x 14" sheet of paper is required showing:

the lands that are owned by the owner/applicant, including dimensions;
 the lands that only subject to the application, if different from the above, including

### dimensions;

- the location of all open and unopen roads that abut the subject property;
- the location of all buildings or structures on the subject property, including setbacks from lot lines;
- · the location of the septic system and well, if applicable;
- the location of driveways and parking areas on the subject property;
- the location of other features on the property including forested areas, watercourses;
- the location of easements on the subject property, if applicable;
- · the uses of the adjacent lands;
- the location of all barns and manure storage facilities on the subject property and on lands within 500 metres of the subject property;

### Sample Drawing