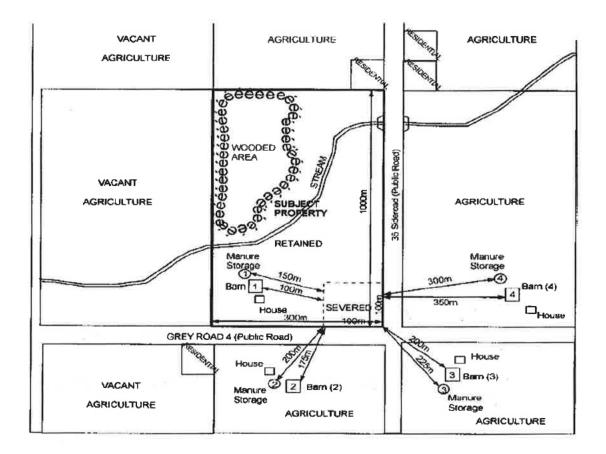

### dimensions;

- the location of all open and unopen roads that abut the subject property;
- the location of all buildings or structures on the subject property, including setbacks from lot lines;
- · the location of the septic system and well, if applicable;
- the location of driveways and parking areas on the subject property;
- the location of other features on the property including forested areas, watercourses;
- the location of easements on the subject property, if applicable;
- · the uses of the adjacent lands;
- the location of all barns and manure storage facilities on the subject property and on lands within 500 metres of the subject property;

### Sample Drawing