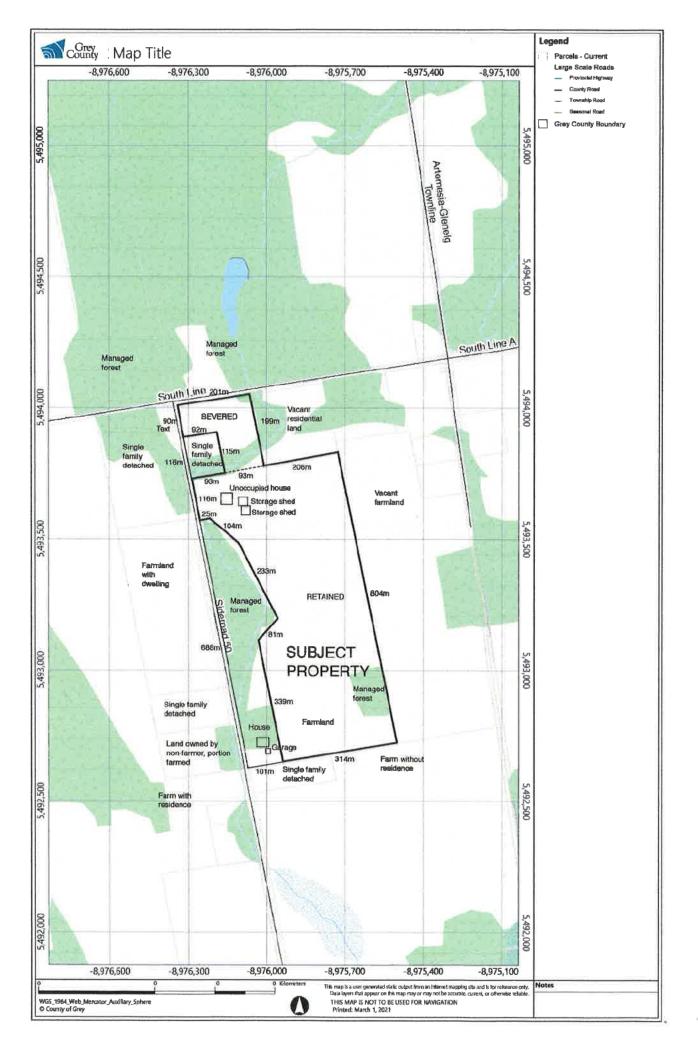

### dimensions;

- the location of all open and unopen roads that abut the subject property;
- the location of all buildings or structures on the subject property, including setbacks from lot lines;
- · the location of the septic system and well, if applicable;
- the location of driveways and parking areas on the subject property;
- the location of other features on the property including forested areas, watercourses;
- the location of easements on the subject property, if applicable;
- · the uses of the adjacent lands;
- the location of all barns and manure storage facilities on the subject property and on lands within 500 metres of the subject property;