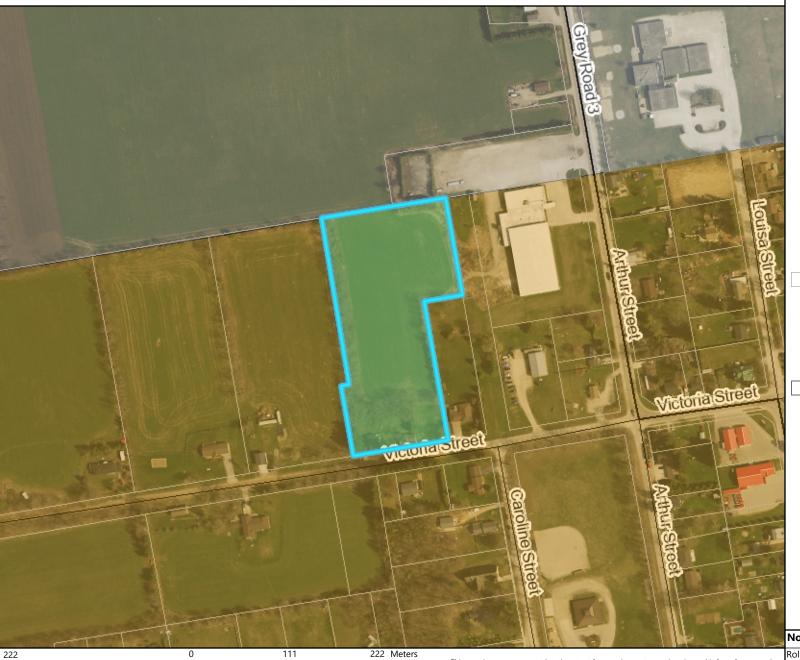

Seasonal Road

Grey County Boundary

Notes

Roll Number: 420501000819800 Primary Address: 1022 Victoria Street Legal description: PLAN 153 PT LOT 1 VICTORIA N;PLAN 153 LOT 1 TO 5 CAROLINE;W Property use: Single family detached (not on