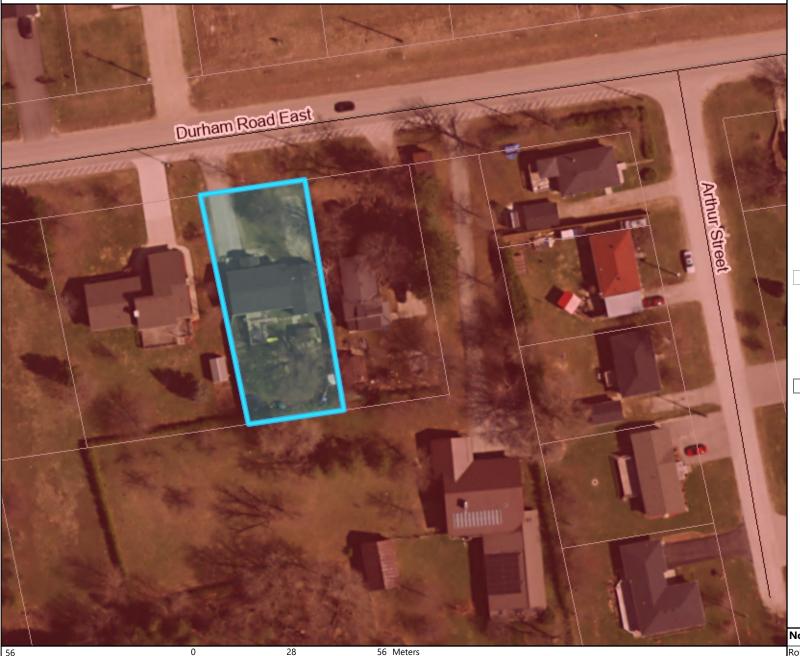

Provincially Significant Wetlands

Recreation Resort Area

Agricultural

Hazard Lands
Escarpment Natural Area

Roll Number: 420526000202405 Primary Address: Not assigned Legal description: EDGE'S SURVEY PT BLOCK C;PLAN 513 RP 17R2784 PART 2 Acres: 0.2676