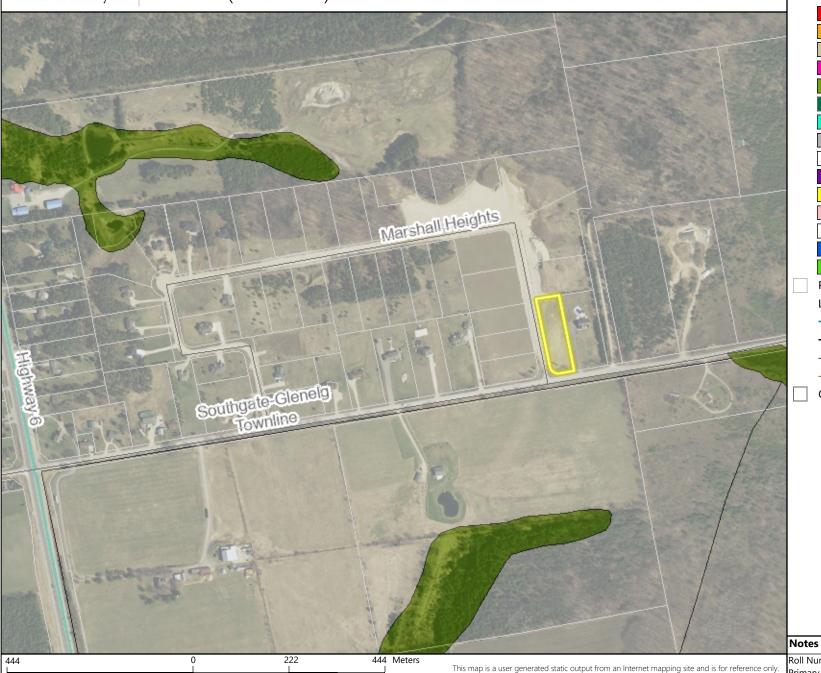

## OVENS (A08.2021) - Aerial and OP

Legend

Land use

Primary Settlement Area Secondary Settlement Area

**Escarpment Recreation Area** 

Space Extensive Industrial and Commerci

Agricultural

Hazard Lands Escarpment Natural Area Inland Lakes & Shoreline Niagara Escarpment Plan Area

Sunset Strip Area

Parcels - Current Large Scale Roads Provincial Highway County Road Township Road Seasonal Road

**Grey County Boundary** 

Industrial Business Park Special Agriculture

Provincially Significant Wetlands Recreation Resort Area

Roll Number: 420522000100821 Primary Address: 156 Mashall Heights Legal description: PLAN 16M29 LOT 11 Property use: Single family detached (not on

Printed'April 25, 2021

THIS MAP IS NOT TO BE USED FOR NAVIGATION