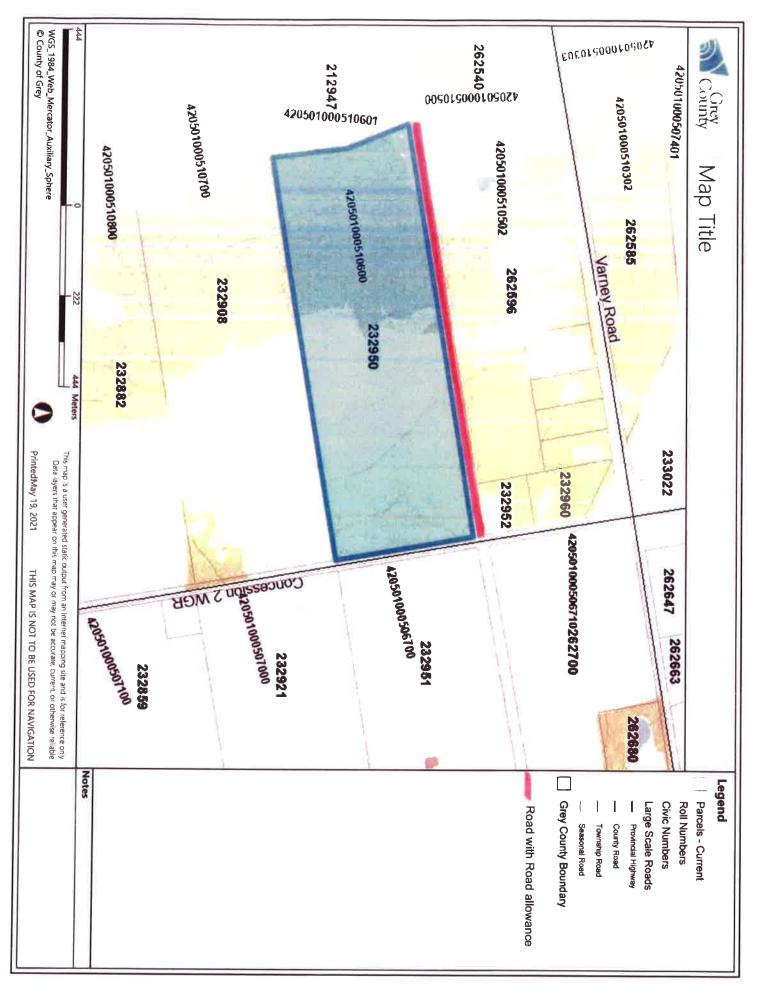

I have not been able to find the legal description for the road, to indicate the location of the road I have attached a print-out of the Grey Count Maps GIS system and highlighted the location.

Our property information is:

Roll Number: 420501000510600

Primary Address: 232950 CONCESSION 2 WGR

Legal Description: CON;3 PT LOT 8 RP 17R1816 PART 2

Please do not hesitate to reach out to me with any questions or remarks.

We hope to hear from you.