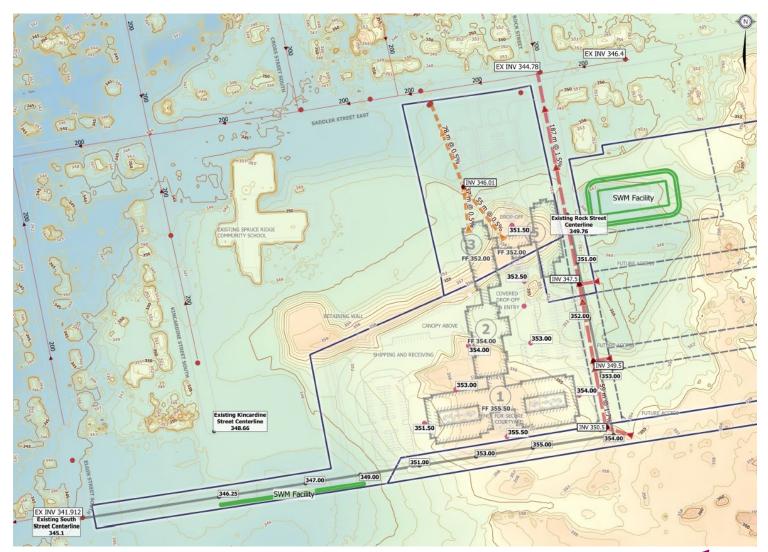

#### Site Layout

- The proposed development can fit within the bounds of the extended streets
- Simplifies utilities and infrastructure design, keeps the road grid intact

## **Potential Concept for Campus of Care**