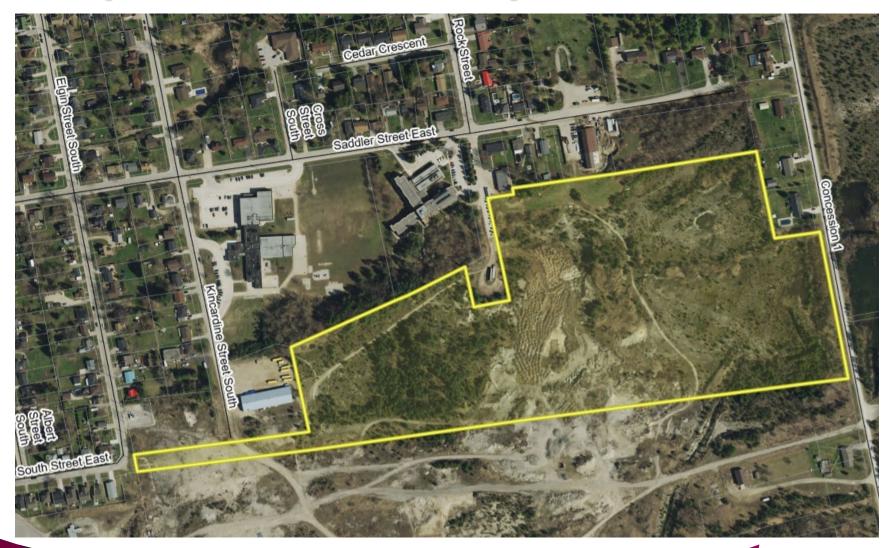

### **Rockwood Terrace Redevelopment**

West Grey Council July 6, 2021

## Rockwood Terrace Redevelopment

- Province has approved a new 128 bed Long Term Care (LTC) Home to replace the existing 100 bed Rockwood Terrace LTC Home
- Rockwood Terrace LTC Home needs to be redeveloped by end of 2025
- SHS Consulting hired to assess feasibility of campus of care as part of LTC redevelopment
- Colliers International hired to provide Project
  Management Services for both the Rockwood Terrace
  Redevelopment and Grey Gables Redevelopment



# Acquired Lands – 30 plus acres





# Campus of Care Feasibility Study Key Findings

- SHS is recommending that the new Rockwood Terrace campus include the following housing offerings:
  - 128 beds of long term care
  - 40 seniors' assisted living units
  - 15 units of affordable rental
  - 45 market rental units

#### Existing Rockwood Terrace Building

- Reuse of the building is not recommended due to construction type and costs to renovate
- Demolition and use of the land for the campus improves the site design

#### Site Layout

- The proposed development can fit within the bounds of the extended streets
- Simplifies utilities and infrastructure design, keeps the road grid intact

## **Potential Concept for Campus of Care**





## **Potential Concept for Campus of Care**





# **Next Steps**

- SHS to finalize Camp