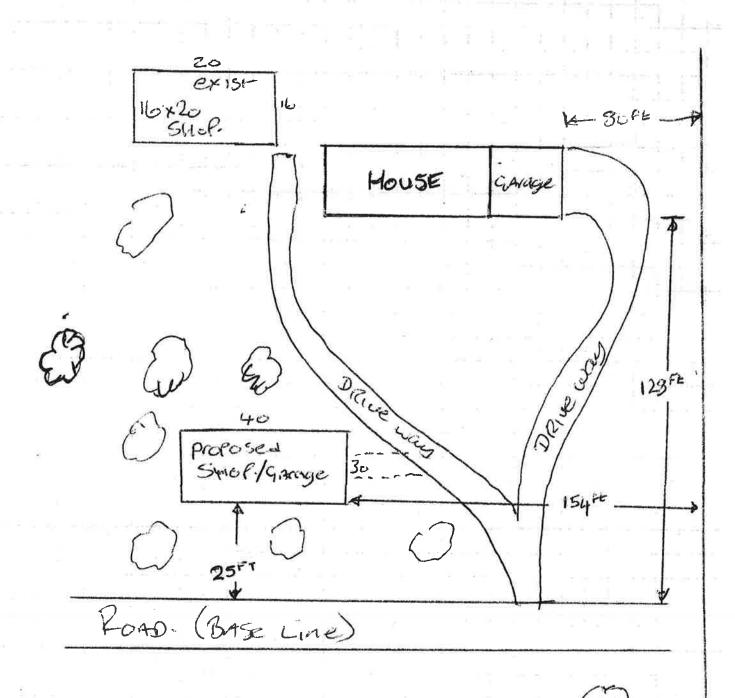

4. Provide the following details for all existing buildings. This information must be indicated on the required sketch. (metric units)

| Type of <b>existing</b>     | Structure #1 | Structure #2 | Structure #3 | Structure #4 |
|-----------------------------|--------------|--------------|--------------|--------------|
| building/structure          | House        | Garage       |              |              |
| Date of construction        | 1990         | ?            |              |              |
| Ground floor area (m²)      | 167 M2       | 29.7         |              |              |
| Grosș floor area (m²)       | 167 M2       | 29.7         |              |              |
| Number of storeys           |              |              |              |              |
| Width                       | 12:1         | 4.8          |              |              |
| Length                      | 18.1         | 61           |              |              |
| Height                      | 3.05         | 3.05         |              |              |
| Use                         | LIVE         | Storage      |              |              |
| Setback from front lot line | 33-3         | 300          |              |              |
| Setback from rear lot line  | 140          | 140          |              |              |
| Setback from side lot lines | 193 /30      | 190/183      |              |              |

|                                 | Indicate the storm drainage   | :                   |                                          |                   |                 |
|---------------------------------|-------------------------------|---------------------|------------------------------------------|-------------------|-----------------|
|                                 | Exis                          | sting Propos        | sed                                      |                   |                 |
|                                 | Sewers                        |                     |                                          |                   |                 |
|                                 | Ditches                       |                     | a a                                      |                   |                 |
|                                 | Swales                        | ╡                   |                                          |                   |                 |
|                                 | Other (specify)               |                     |                                          |                   |                 |
| 1                               | C Purpose of appl             | ication             |                                          |                   |                 |
|                                 | Provide the following details | for all proposed bu | ildings <b>. This info</b> i             | rmation must be i | ndicated on the |
| required sketch. (metric units) |                               |                     |                                          |                   |                 |
|                                 | Type of <b>proposed</b>       | Building #1         | Building #2                              | Building #3       | Building #4     |
|                                 | building/structure            | Garage              | 1 1 1 1 1 1 1 1 1 1 1 1 1 1 1 1 1 1 1 1  |                   |                 |
|                                 | Date of construction          |                     |                                          |                   |                 |
|                                 | Ground floor area (m²)        | 111.48M2            |                                          |                   |                 |
|                                 | Gross floor area (m²)         | 111.48 MR           |                                          |                   |                 |
|                                 | Number of storeys             |                     |                                          | 12.00             |                 |
|                                 | Width                         | 9.14                | 100000000000000000000000000000000000000  |                   |                 |
|                                 | Length                        | 12.19               |                                          |                   |                 |
|                                 | Height                        | 3.60                |                                          |                   |                 |
|                                 | Use                           | Storage             | 111111111111111111111111111111111111111  |                   |                 |
|                                 | Setback from front lot line   | 7.62                |                                          |                   |                 |
|                                 | Setback from rear lot line    | 182.86              |                                          |                   |                 |
|                                 | Setback from side lot lines   | 195/598             | ., ., ., ., ., ., ., ., ., ., ., ., ., . |                   |                 |

The sketch must be accurate, to scale and include the following:

- a. The boundaries and dimensions of the subject land;
- The location, size and type of all existing and proposed buildings and structures on the subject land, indicating the distance of the buildings or structures form the front yard lot line, rear yard lot line and the side yard lot line;
- c. The approximate location of all natural and artificial features on the subject land and on land that is adjacent to the subject land that, in the opinion of the applicant, may affect the application. Examples include buildings, railways, roads, watercourses, drainage ditches, river or stream banks, wetlands, wooded areas, wells and septic tanks;
- d. The current uses on the land that is adjacent to the subject land;
- e. The location, width and name of any roads within or abutting the subject land, indicating whether it is an unopened road allowance, a public traveled road, a private road or a right of way;
- f. The location and nature of any easement affecting the subject land.