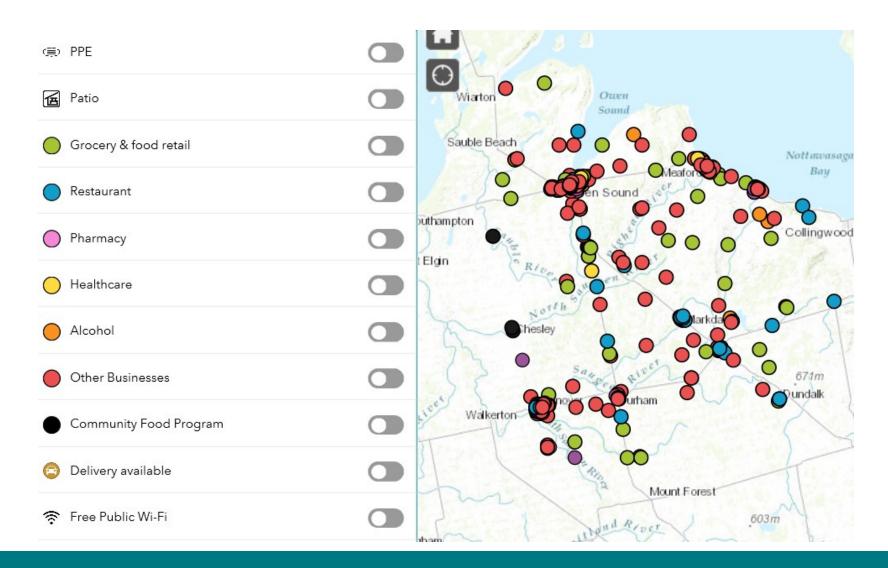

t.



#### Goal:

To enable local businesses and the community to recover from initial economic impacts of the pandemic and support sustainable economic development.

#### **Objectives:**

- Provide support to businesses and the community to restart and grow the local economy.
- Help the tourism sector (operators, retail, restaurants) recover safely with the support of the community and employees.
- Ensure the skills training and work force adjustment measures are in place for the unemployed.
- Attract new investment in housing, tourism, retail and manufacturing.

#### Actions

- A1 Communicate Facts
- A2 Build Confidence
- A3 Support Small Business
- A4 Marketing Communications
- A5 Local Municipal Council
- A6 Tracking & Measuring Local Economy



## Community & Business Resiliency Map



#### Toolkits







## Outdoor Activity Map



#### Rediscover Grey Campaign



**Grey County Tourism** 

Now more than ever it's important to support our communities and small businesses. This summer we want you to #RediscoverGrey!

...

- Support your favourite local businesses
- Explore our great outdoor spaces
- Enter our weekly contests to win great prizes

Learn more about how you can #RediscoverGrey at www.VisitGrey.ca/Rediscover



#### VISITGREY.CA

#### Rediscover Grey

Now more than ever, it's so important to support each other. One of the...

#### Connect2Jobs.ca



#### Thank you. Questions?