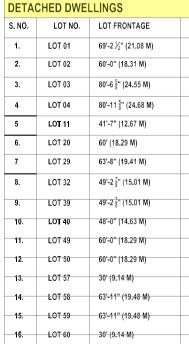

17. LOT 67 60'-0" (18-29 M)

|                                                |            |                  |                                                               |                        | KEY PLAN                                 |       | SCOPE OF WOR                                                                      | RK:           | PARTA                                            |         |                                    |                  |                                                                                                                                                                                                                                                                                                                                                                                                                                                                                                                                                                                                                                                                                                     |
|------------------------------------------------|------------|------------------|---------------------------------------------------------------|------------------------|------------------------------------------|-------|-----------------------------------------------------------------------------------|---------------|--------------------------------------------------|---------|------------------------------------|------------------|-----------------------------------------------------------------------------------------------------------------------------------------------------------------------------------------------------------------------------------------------------------------------------------------------------------------------------------------------------------------------------------------------------------------------------------------------------------------------------------------------------------------------------------------------------------------------------------------------------------------------------------------------------------------------------------------------------|
|                                                |            |                  |                                                               |                        | PR                                       | AT FO | MIXED RESIDENTI<br>RLER STREET, N<br>EST GREY COUN                                | EUS           | TADT,                                            |         |                                    |                  |                                                                                                                                                                                                                                                                                                                                                                                                                                                                                                                                                                                                                                                                                                     |
|                                                |            |                  |                                                               |                        | SITE SUMM                                | ARY   |                                                                                   |               |                                                  |         |                                    |                  |                                                                                                                                                                                                                                                                                                                                                                                                                                                                                                                                                                                                                                                                                                     |
|                                                |            |                  |                                                               |                        |                                          |       | PROJECTED NC<br><u> PERMITTED</u><br>RESIDENTIAL                                  |               | TRUE NORTH PROPOSED R2                           |         |                                    |                  |                                                                                                                                                                                                                                                                                                                                                                                                                                                                                                                                                                                                                                                                                                     |
|                                                | LEGEND     | )                |                                                               |                        | ZONING BY-                               | LAW   |                                                                                   | S UNI<br>CHED |                                                  |         |                                    |                  |                                                                                                                                                                                                                                                                                                                                                                                                                                                                                                                                                                                                                                                                                                     |
|                                                |            | PROPERTY L       | INE                                                           |                        | LOT ARE/                                 | 4     | 39417.29 SQ M                                                                     |               | EXISTING TO REMAIN<br>AS IS                      |         |                                    |                  |                                                                                                                                                                                                                                                                                                                                                                                                                                                                                                                                                                                                                                                                                                     |
|                                                |            | ] LANDSCAPE      |                                                               |                        | TOTAL LO                                 | DT    | -                                                                                 |               | 67                                               |         |                                    |                  |                                                                                                                                                                                                                                                                                                                                                                                                                                                                                                                                                                                                                                                                                                     |
|                                                | SEMI ·     | - DETACHE        | D DWELLINGS                                                   |                        |                                          |       |                                                                                   |               |                                                  |         |                                    |                  |                                                                                                                                                                                                                                                                                                                                                                                                                                                                                                                                                                                                                                                                                                     |
|                                                | S. NO.     | LOT NO.          | LOT FRONTAGE                                                  | LOT ARE                | A                                        | BUIL  | DING AREA                                                                         | 0             | GROSS FLOOR AREA                                 |         |                                    |                  |                                                                                                                                                                                                                                                                                                                                                                                                                                                                                                                                                                                                                                                                                                     |
|                                                | 1.         | LOT 05           | 30' (9₋14 M)                                                  | 3300.00 1              | t² (306.58 m²)                           | 1560  | ft² (144.92 m²)                                                                   |               | 365 ft² (126_81 m²)                              |         |                                    |                  |                                                                                                                                                                                                                                                                                                                                                                                                                                                                                                                                                                                                                                                                                                     |
|                                                | 2.         | LOT 06           | 30' (9_14 M)                                                  |                        | t² (306.58 m²)                           |       | ft² (144.92 m²)                                                                   |               | 365 ft² (126.81 m²)                              |         |                                    |                  |                                                                                                                                                                                                                                                                                                                                                                                                                                                                                                                                                                                                                                                                                                     |
|                                                | 3.<br>4.   | LOT 07<br>LOT 08 | 30' (9_14 M)<br>30' (9_14 M)                                  |                        | t² (306.58 m²)<br>t² (306.58 m²)         |       | ft² (144.92 m²)<br>ft² (144.92 m²)                                                |               | 365 ft² (126.81 m²)<br>365 ft² (126.81 m²)       |         |                                    |                  |                                                                                                                                                                                                                                                                                                                                                                                                                                                                                                                                                                                                                                                                                                     |
|                                                | 5.         | LOT 09           | 30' (9_14 M)                                                  |                        | t² (306.58 m²)                           |       | ft² (144.92 m²)                                                                   |               | 365 ft² (126.81 m²)                              |         |                                    |                  |                                                                                                                                                                                                                                                                                                                                                                                                                                                                                                                                                                                                                                                                                                     |
|                                                | 6.         | LOT 10           | 30' (9.14 M)                                                  |                        | t² (306.58 m²)                           |       | ft² (144.92 m²)                                                                   |               | 365 ft² (126.81 m²)                              |         |                                    |                  |                                                                                                                                                                                                                                                                                                                                                                                                                                                                                                                                                                                                                                                                                                     |
|                                                | 7.         | LOT 12           | 59'-1 ½" (18-02 M)                                            | 6417.861               | ť² (596.23 m²)                           | 1560  | ft² (144.92 m²)                                                                   | 1             | 365 ft² (126.81 m²)                              |         |                                    |                  |                                                                                                                                                                                                                                                                                                                                                                                                                                                                                                                                                                                                                                                                                                     |
|                                                | 8.         | LOT 13           | 30' (9.14 M)                                                  | 3302.501               | t² (306.81 m²)                           | 1560  | ft² (144.92 m²)                                                                   | 1             | 365 ft² (126.81 m²)                              | R0      | FOR REVIEW                         |                  | 2021-11-15                                                                                                                                                                                                                                                                                                                                                                                                                                                                                                                                                                                                                                                                                          |
|                                                | 9.         | LOT 14           | 30' <del>(9.</del> 14 M)                                      | 3302.501               | 't² (306.81 m²)                          | 1560  | ft² (144.92 m²)                                                                   | 1             | 365 ft² (126.81 m²)                              | REV     | ISSUED FOR                         |                  | DATE                                                                                                                                                                                                                                                                                                                                                                                                                                                                                                                                                                                                                                                                                                |
|                                                | 10.        | LOT 15           | 30' <del>(9</del> .14 M)                                      | 3302.501               | t² (306.81 m²)                           | 1560  | ft² (144.92 m²)                                                                   | 1             | 365 ft² (126.81 m²)                              |         | JECT NAME AN                       |                  |                                                                                                                                                                                                                                                                                                                                                                                                                                                                                                                                                                                                                                                                                                     |
|                                                | 11.        | LOT 16           | 30' <del>(9</del> .14 M)                                      | 3302.501               | t² (306.81 m²)                           |       | ft² (144.92 m²)                                                                   |               | 365 ft² (126.81 m²)                              |         | POSED MIX RE                       | SIDENT           | IAL                                                                                                                                                                                                                                                                                                                                                                                                                                                                                                                                                                                                                                                                                                 |
|                                                | 12.        | LOT 17           | 30' (9-14 M)                                                  |                        | t² (306.81 m²)                           |       | ft² (144 <u>.92 m²)</u>                                                           |               | 365 ft² (126.81 m²)                              |         | FORLER STRE                        | ET, NEL          | JSTADT                                                                                                                                                                                                                                                                                                                                                                                                                                                                                                                                                                                                                                                                                              |
|                                                | 13.        | LOT 18           | 30' (9_14 M)                                                  |                        | t² (306.81 m²)                           |       | ft <sup>2</sup> (144.92 m <sup>2</sup> )                                          |               | 365 ft² (126_81 m²)                              | WES     | ST GREY COU                        | NTY, OP          | J                                                                                                                                                                                                                                                                                                                                                                                                                                                                                                                                                                                                                                                                                                   |
|                                                | 14.<br>15. | LOT 19<br>LOT 21 | 30' (9.14 M)<br>30' (9.14 M)                                  |                        | t² (306.81 m²)                           |       | ft² (144.92 m²)<br>ft² (144.92 m²)                                                |               | 365 ft² (126.81 m²)<br>365 ft² (126.81 m²)       | LEAD    |                                    |                  |                                                                                                                                                                                                                                                                                                                                                                                                                                                                                                                                                                                                                                                                                                     |
|                                                | 16.        | LOT 22           | 30' (9.14 M)                                                  |                        | t² (306.81 m²)                           |       | ft² (144.92 m²)                                                                   |               | 365 ft² (126.81 m²)                              |         | 1 tecl                             | nnc              | arch                                                                                                                                                                                                                                                                                                                                                                                                                                                                                                                                                                                                                                                                                                |
|                                                | 17.        | LOT 23           | 30' (9_14 M)                                                  | 3302.50 1              | t² (306.81 m²)                           | 1560  | ft² (144.92 m²)                                                                   |               | 365 ft² (126.81 m²)                              | archite | ects +<br>80x 68531, Grea          |                  |                                                                                                                                                                                                                                                                                                                                                                                                                                                                                                                                                                                                                                                                                                     |
|                                                | 18.        | LOT 24           | 30' (9.14 M)                                                  | 3302.50 1              | t² (306.81 m²)                           | 1560  | ft² (144.92 m²)                                                                   | 1             | 365 ft² (126.81 m²)                              | Bran    | npton, Ontario                     | , Canada         |                                                                                                                                                                                                                                                                                                                                                                                                                                                                                                                                                                                                                                                                                                     |
|                                                | 19.        | LOT 25           | 30' (9_14 M)                                                  | 3302.50 1              | t² (306.81 m²)                           | 1560  | ft² (144.92 m²)                                                                   | 1             | 365 ft² (126.81 m²)                              |         | : +1-905-792-0(<br>: +1-416-729-94 |                  |                                                                                                                                                                                                                                                                                                                                                                                                                                                                                                                                                                                                                                                                                                     |
|                                                | 20.        | LOT 26           | 30' (9.14 M)                                                  | 3302.50 1              | t² (306.81 m²)                           | 1560  | ft² (144.92 m²)                                                                   | 1             | 365 ft² (126.81 m²)                              |         | il: hbhons@tec<br>/.technoarch.ca  |                  | ca                                                                                                                                                                                                                                                                                                                                                                                                                                                                                                                                                                                                                                                                                                  |
|                                                | 21.        | LOT 27           | 30' (9_14 M)                                                  |                        | t² (306.81 m²)                           |       | ft² (144.92 m²)                                                                   |               | 365 ft² (126.81 m²)                              |         |                                    |                  |                                                                                                                                                                                                                                                                                                                                                                                                                                                                                                                                                                                                                                                                                                     |
|                                                | 22.        | LOT 28           | 30' (9.14 M)                                                  |                        | 306.58 m²)                               |       | ft² (144.92 m²)                                                                   |               | 365 ft² (126.81 m²)                              |         | BRIO A                             | SINGH BHONS .    |                                                                                                                                                                                                                                                                                                                                                                                                                                                                                                                                                                                                                                                                                                     |
|                                                | 23.        | LOT 30           | 55'- 0 <sup>3</sup> / <sub>4</sub> " (16.78 M)                |                        | ft <sup>2</sup> (694.54 m <sup>2</sup> ) |       | ft² (172.79 m²)                                                                   |               | 489.59 ft² (138.38 m²)                           |         | ARCH                               |                  |                                                                                                                                                                                                                                                                                                                                                                                                                                                                                                                                                                                                                                                                                                     |
|                                                | 24<br>25   | LOT 31<br>LOT 33 | 62'-3 <sup>1</sup> / <sub>4</sub> " (18.98 M)<br>30' (9.14 M) |                        | 7 ft²(1,040.86 m²)<br>ft² (372.97 m²)    |       | ft² (172.79 m²)<br>ft² (172.79 m²)                                                |               | 489.59 ft² (138.38 m²)<br>489.50 ft² (138.37 m²) |         | SHARPREETS                         |                  |                                                                                                                                                                                                                                                                                                                                                                                                                                                                                                                                                                                                                                                                                                     |
|                                                | 25         | LOT 34           | 30' (9_14 M)                                                  |                        | 373.93 m <sup>2</sup> )                  |       | ft² (172.79 m²)                                                                   |               | 489.50 ft² (138.37 m²)                           |         | LICE<br>69                         | A2               | and the second se |
|                                                | 27         | LOT 35           | 30' (9_14 M)                                                  |                        | 373.93 m²)                               |       | ft² (172.79 m²)                                                                   |               | 489.50 ft² (138.37 m²)                           |         |                                    | initia.          |                                                                                                                                                                                                                                                                                                                                                                                                                                                                                                                                                                                                                                                                                                     |
|                                                | 28         | LOT 36           | 30' (9₋14 M)                                                  | 4025 ft² (             | 373.93 m²)                               | 1860  | ft² (172.79 m²)                                                                   | 1             | 489.50 ft² (138.37 m²)                           | STR     | UCTURAL COM                        | ISULTA           | NT :                                                                                                                                                                                                                                                                                                                                                                                                                                                                                                                                                                                                                                                                                                |
|                                                | 29         | LOT 37           | 30' (9_14 M)                                                  | 4025 ft <sup>2</sup> ( | 373.93 m²)                               | 1860  | ft² (172.79 m²)                                                                   | 1             | 489.50 ft² (138.37 m²)                           |         |                                    |                  |                                                                                                                                                                                                                                                                                                                                                                                                                                                                                                                                                                                                                                                                                                     |
|                                                | 30         | LOT 38           | 30' (9.14 M)                                                  | 4016.131               | t² (373.11m²)                            | 1860  | ft² (172.79 m²)                                                                   | 1             | 489.50 ft² (138.37 m²)                           |         |                                    |                  |                                                                                                                                                                                                                                                                                                                                                                                                                                                                                                                                                                                                                                                                                                     |
|                                                | 31         | LOT 41           | 30' (9.14 M)                                                  |                        | t² (306.81 m²)                           |       | ft² (144.92 m²)                                                                   |               | 365 ft² (126_81 m²)                              |         |                                    |                  |                                                                                                                                                                                                                                                                                                                                                                                                                                                                                                                                                                                                                                                                                                     |
|                                                | 32.        | LOT 42           | 30' (9.14 M)                                                  |                        | $t^2$ (306.81 m <sup>2</sup> )           |       | ft <sup>2</sup> (144.92 m <sup>2</sup> ) ft <sup>2</sup> (144.92 m <sup>2</sup> ) |               | 365 ft² (126_81 m²)                              |         |                                    |                  |                                                                                                                                                                                                                                                                                                                                                                                                                                                                                                                                                                                                                                                                                                     |
|                                                | 33.<br>34  | LOT 43<br>LOT 44 | 30' (9_14 M)<br>30' (9_14 M)                                  |                        | t² (306.81 m²)<br>t² (306.81 m²)         |       | ft² (144.92 m²)<br>ft² (144 <u>.92 m²)</u>                                        |               | 365 ft² (126.81 m²)<br>365 ft² (126.81 m²)       | MEP     | CONSULTAN                          | Τ:               |                                                                                                                                                                                                                                                                                                                                                                                                                                                                                                                                                                                                                                                                                                     |
| COSS FLOOR AREA                                | 35.        | LOT 45           | 30' (9.14 M)<br>30' (9.14 M)                                  |                        | t <sup>2</sup> (306.81 m <sup>2</sup> )  |       | ft² (144.92 m²)                                                                   |               | 365 ft² (126.81 m²)                              |         |                                    |                  |                                                                                                                                                                                                                                                                                                                                                                                                                                                                                                                                                                                                                                                                                                     |
| 34.62 ft² (137.92 m²)                          |            | LOT 46           | 30' (9_14 M)                                                  |                        | t² (306.81 m²)                           |       | ft² (144.92 m²)                                                                   |               | 365 ft² (126.81 m²)                              |         |                                    |                  |                                                                                                                                                                                                                                                                                                                                                                                                                                                                                                                                                                                                                                                                                                     |
| 96.50 ft² (129.73 m²)                          | 37         | LOT 47           | 30' (9.14 M)                                                  | 3302.50 1              | t² (306.81 m²)                           | 1560  | ft² (144.92 m²)                                                                   | 1             | 365 ft² (126.81 m²)                              |         |                                    |                  |                                                                                                                                                                                                                                                                                                                                                                                                                                                                                                                                                                                                                                                                                                     |
| 23.50 ft² (178.69 m²)                          | 38.        | LOT 48           | 30' (9_14 M)                                                  | 3302.50 1              | t² (306.81 m²)                           | 1560  | ft² (144.92 m²)                                                                   | 1             | 365 ft² (126.81 m²)                              |         |                                    |                  |                                                                                                                                                                                                                                                                                                                                                                                                                                                                                                                                                                                                                                                                                                     |
| 75.50 ft² (164.94 m²)<br>25 ft² (104.51 m²)    | 39.        | LOT 51           | 30' (9_14 M)                                                  | 3440.63 1              | t² (319.64 m²)                           | 1560  | ft² (144.92 m²)                                                                   | 1             | 365 ft² (126.81 m²)                              |         |                                    |                  |                                                                                                                                                                                                                                                                                                                                                                                                                                                                                                                                                                                                                                                                                                     |
| 39.50 ft² (138.37 m²)                          | 40.        | LOT 52           | 30' (9 <sub>-</sub> 14 M)                                     |                        | t² (319_64 m²)                           |       | ft² (144.92 m²)                                                                   |               | 365 ft² (126.81 m²)                              | DRA     | WING TITLE :                       |                  |                                                                                                                                                                                                                                                                                                                                                                                                                                                                                                                                                                                                                                                                                                     |
| 34.62 ft² (137.92 m²)                          | 41.        | LOT 53           | 30' (9_14 M)                                                  |                        | t² (319.64 m²)                           |       | ft² (144.92 m²)                                                                   |               | 365 ft² (126.81 m²)                              | PRC     | POSED SITE                         | PLAN             |                                                                                                                                                                                                                                                                                                                                                                                                                                                                                                                                                                                                                                                                                                     |
| 34.62 ft² (137.92 m²)                          | 42.<br>43. | LOT 54           | 30' (9_14 M)<br>30' (9_14 M)                                  |                        | t² (319.64 m²)<br>t² (319.64 m²)         |       | ft² (144.92 m²)<br>ft² (144.92 m²)                                                |               | 365 ft² (126.81 m²)<br>365 ft² (126.81 m²)       |         |                                    | RB               |                                                                                                                                                                                                                                                                                                                                                                                                                                                                                                                                                                                                                                                                                                     |
| 34.62 ft² (137.92 m²)                          | 44.        | LOT 56           | 30' (9.14 M)                                                  |                        | it² (319.64 m²)                          |       | ft² (144.92 m²)                                                                   |               | 365 ft² (126_81 m²)                              |         | WN BY                              |                  |                                                                                                                                                                                                                                                                                                                                                                                                                                                                                                                                                                                                                                                                                                     |
| 34.62 ft² (137.92 m²)                          | 45.        | LOT 61           | 30' (9.14 M)                                                  |                        | t² (319.64 m²)                           |       | ft² (144.92 m²)                                                                   |               | 365 ft² (126.81 m²)                              | CHE     | CKED BY                            | нк               |                                                                                                                                                                                                                                                                                                                                                                                                                                                                                                                                                                                                                                                                                                     |
| 39.50 ft² (138.37 m²)                          | 46.        | LOT 62           | 30' (9.14 M)                                                  |                        | t² (319_64 m²)                           |       | ft² (144.92 m²)                                                                   |               | 365 ft² (126.81 m²)                              | APP     | ROVED BY                           | НВ               |                                                                                                                                                                                                                                                                                                                                                                                                                                                                                                                                                                                                                                                                                                     |
| 39.50 ft² (138.37 m²)                          | 47.        | LOT 63           | 30' (9.14 M)                                                  | 3440.63 1              | t² (319_64 m²)                           | 1560  | ft² (144.92 m²)                                                                   | 1             | 365 ft² (126.81 m²)                              | SCA     | LE                                 | SIZE             |                                                                                                                                                                                                                                                                                                                                                                                                                                                                                                                                                                                                                                                                                                     |
| 25 ft² (104.51 m²)                             | 48.        | LOT 64           | 30' (9_14 M)                                                  | 3440.63 1              | t² (319.64 m²)                           | 1560  | ft² (144.92 m²)                                                                   | 1             | 365 ft² (126.81 m²)                              | 1:50    | 00                                 | A1               |                                                                                                                                                                                                                                                                                                                                                                                                                                                                                                                                                                                                                                                                                                     |
| <del>39.50 ft² (138.37 m²)</del>               | 49.        | LOT 65           | 30' (9.14 M)                                                  |                        | t² (319.64 m²)                           |       | ft² (144.92 m²)                                                                   |               | 365 ft² (126.81 m²)                              | SHE     | ET NO<br>. <b>0</b>                | STAGE<br>FOR REV |                                                                                                                                                                                                                                                                                                                                                                                                                                                                                                                                                                                                                                                                                                     |
| 39.50 ft² (138.37 m²)<br>25 ft² (104.51 m²)    | 50.        | LOT 66           | 30' (9.14 M)                                                  | 3440.63 1              | t² (319.64 m²)                           | 1560  | ft² (144.92 m²)                                                                   | 1             | 365 ft² (126.81 m²)                              | PHA     | SE                                 | REV              |                                                                                                                                                                                                                                                                                                                                                                                                                                                                                                                                                                                                                                                                                                     |
| 39.50 ft <sup>2</sup> (138.37 m <sup>2</sup> ) |            |                  |                                                               |                        |                                          |       |                                                                                   | -             |                                                  | 00      | IED DATE                           | 2021-            | 11-15                                                                                                                                                                                                                                                                                                                                                                                                                                                                                                                                                                                                                                                                                               |
| · · ·                                          |            |                  |                                                               |                        |                                          |       |                                                                                   | -             |                                                  | 1000    | UDAIE                              | 2021-            |                                                                                                                                                                                                                                                                                                                                                                                                                                                                                                                                                                                                                                                                                                     |
|                                                |            |                  |                                                               |                        |                                          |       |                                                                                   |               |                                                  |         |                                    |                  |                                                                                                                                                                                                                                                                                                                                                                                                                                                                                                                                                                                                                                                                                                     |