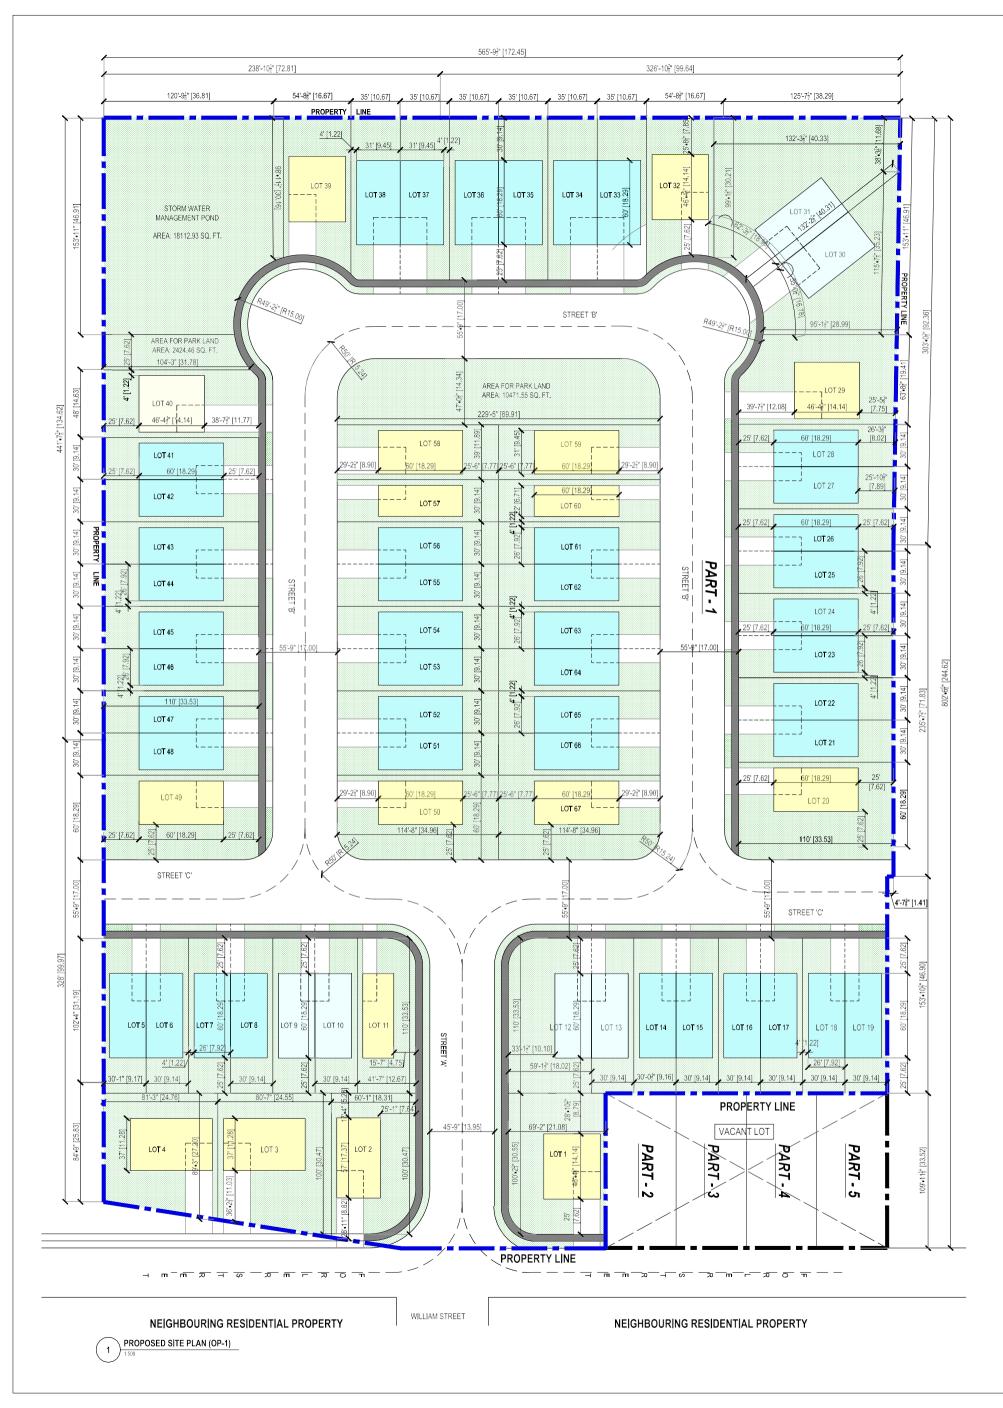

17. LOT 67 60'-0" (18-29 M)

|                                                |            |                  |                                                               |                        | KEY PLAN                                 |       | SCOPE OF WOR                                                                      | RK:           | PARTA                                            |         |                                    |                  |                                                                                                                                                                                                                                                                                                                                                                                                                                                                                                                                                                                                                                                                                                     |
|------------------------------------------------|------------|------------------|---------------------------------------------------------------|------------------------|------------------------------------------|-------|-----------------------------------------------------------------------------------|---------------|--------------------------------------------------|---------|------------------------------------|------------------|-----------------------------------------------------------------------------------------------------------------------------------------------------------------------------------------------------------------------------------------------------------------------------------------------------------------------------------------------------------------------------------------------------------------------------------------------------------------------------------------------------------------------------------------------------------------------------------------------------------------------------------------------------------------------------------------------------|
|                                                |            |                  |                                                               |                        | PR                                       | AT FO | MIXED RESIDENTI<br>RLER STREET, N<br>EST GREY COUN                                | EUS           | TADT,                                            |         |                                    |                  |                                                                                                                                                                                                                                                                                                                                                                                                                                                                                                                                                                                                                                                                                                     |
|                                                |            |                  |                                                               |                        | SITE SUMM                                | ARY   |                                                                                   |               |                                                  |         |                                    |                  |                                                                                                                                                                                                                                                                                                                                                                                                                                                                                                                                                                                                                                                                                                     |
|                                                |            |                  |                                                               |                        |                                          |       | PROJECTED NC<br><u> PERMITTED</u><br>RESIDENTIAL                                  |               | TRUE NORTH PROPOSED R2                           |         |                                    |                  |                                                                                                                                                                                                                                                                                                                                                                                                                                                                                                                                                                                                                                                                                                     |
|                                                | LEGEND     | )                |                                                               |                        | ZONING BY-                               | LAW   |                                                                                   | S UNI<br>CHED |                                                  |         |                                    |                  |                                                                                                                                                                                                                                                                                                                                                                                                                                                                                                                                                                                                                                                                                                     |
|                                                |            | PROPERTY L       | INE                                                           |                        | LOT ARE/                                 | 4     | 39417.29 SQ M                                                                     |               | EXISTING TO REMAIN<br>AS IS                      |         |                                    |                  |                                                                                                                                                                                                                                                                                                                                                                                                                                                                                                                                                                                                                                                                                                     |
|                                                |            | ] LANDSCAPE      |                                                               |                        | TOTAL LO                                 | DT    | -                                                                                 |               | 67                                               |         |                                    |                  |                                                                                                                                                                                                                                                                                                                                                                                                                                                                                                                                                                                                                                                                                                     |
|                                                | SEMI ·     | - DETACHE        | D DWELLINGS                                                   |                        |                                          |       |                                                                                   |               |                                                  |         |                                    |                  |                                                                                                                                                                                                                                                                                                                                                                                                                                                                                                                                                                                                                                                                                                     |
|                                                | S. NO.     | LOT NO.          | LOT FRONTAGE                                                  | LOT ARE                | A                                        | BUIL  | DING AREA                                                                         | 0             | GROSS FLOOR AREA                                 |         |                                    |                  |                                                                                                                                                                                                                                                                                                                                                                                                                                                                                                                                                                                                                                                                                                     |
|                                                | 1.         | LOT 05           | 30' (9₋14 M)                                                  | 3300.00 1              | t² (306.58 m²)                           | 1560  | ft² (144.92 m²)                                                                   |               | 365 ft² (126_81 m²)                              |         |                                    |                  |                                                                                                                                                                                                                                                                                                                                                                                                                                                                                                                                                                                                                                                                                                     |
|                                                | 2.         | LOT 06           | 30' (9_14 M)                                                  |                        | t² (306.58 m²)                           |       | ft² (144.92 m²)                                                                   |               | 365 ft² (126.81 m²)                              |         |                                    |                  |                                                                                                                                                                                                                                                                                                                                                                                                                                                                                                                                                                                                                                                                                                     |
|                                                | 3.<br>4.   | LOT 07<br>LOT 08 | 30' (9_14 M)<br>30' (9_14 M)                                  |                        | t² (306.58 m²)<br>t² (306.58 m²)         |       | ft² (144.92 m²)<br>ft² (144.92 m²)                                                |               | 365 ft² (126.81 m²)<br>365 ft² (126.81 m²)       |         |                                    |                  |                                                                                                                                                                                                                                                                                                                                                                                                                                                                                                                                                                                                                                                                                                     |
|                                                | 5.         | LOT 09           | 30' (9_14 M)                                                  |                        | t² (306.58 m²)                           |       | ft² (144.92 m²)                                                                   |               | 365 ft² (126.81 m²)                              |         |                                    |                  |                                                                                                                                                                                                                                                                                                                                                                                                                                                                                                                                                                                                                                                                                                     |
|                                                | 6.         | LOT 10           | 30' (9.14 M)                                                  |                        | t² (306.58 m²)                           |       | ft² (144.92 m²)                                                                   |               | 365 ft² (126.81 m²)                              |         |                                    |                  |                                                                                                                                                                                                                                                                                                                                                                                                                                                                                                                                                                                                                                                                                                     |
|                                                | 7.         | LOT 12           | 59'-1 ½" (18-02 M)                                            | 6417.861               | ť² (596.23 m²)                           | 1560  | ft² (144.92 m²)                                                                   | 1             | 365 ft² (126.81 m²)                              |         |                                    |                  |                                                                                                                                                                                                                                                                                                                                                                                                                                                                                                                                                                                                                                                                                                     |
|                                                | 8.         | LOT 13           | 30' (9.14 M)                                                  | 3302.501               | t² (306.81 m²)                           | 1560  | ft² (144.92 m²)                                                                   | 1             | 365 ft² (126.81 m²)                              | R0      | FOR REVIEW                         |                  | 2021-11-15                                                                                                                                                                                                                                                                                                                                                                                                                                                                                                                                                                                                                                                                                          |
|                                                | 9.         | LOT 14           | 30' <del>(9.</del> 14 M)                                      | 3302.501               | 't² (306.81 m²)                          | 1560  | ft² (144.92 m²)                                                                   | 1             | 365 ft² (126.81 m²)                              | REV     | ISSUED FOR                         |                  | DATE                                                                                                                                                                                                                                                                                                                                                                                                                                                                                                                                                                                                                                                                                                |
|                                                | 10.        | LOT 15           | 30' <del>(9</del> .14 M)                                      | 3302.501               | t² (306.81 m²)                           | 1560  | ft² (144.92 m²)                                                                   | 1             | 365 ft² (126.81 m²)                              |         | JECT NAME AN                       |                  |                                                                                                                                                                                                                                                                                                                                                                                                                                                                                                                                                                                                                                                                                                     |
|                                                | 11.        | LOT 16           | 30' <del>(9</del> .14 M)                                      | 3302.501               | t² (306.81 m²)                           |       | ft² (144.92 m²)                                                                   |               | 365 ft² (126.81 m²)                              |         | POSED MIX RE                       | SIDENT           | IAL                                                                                                                                                                                                                                                                                                                                                                                                                                                                                                                                                                                                                                                                                                 |
|                                                | 12.        | LOT 17           | 30' (9-14 M)                                                  |                        | t² (306.81 m²)                           |       | ft² (144 <u>.92 m²)</u>                                                           |               | 365 ft² (126.81 m²)                              |         | FORLER STRE                        | ET, NEL          | JSTADT                                                                                                                                                                                                                                                                                                                                                                                                                                                                                                                                                                                                                                                                                              |
|                                                | 13.        | LOT 18           | 30' (9_14 M)                                                  |                        | t² (306.81 m²)                           |       | ft <sup>2</sup> (144.92 m <sup>2</sup> )                                          |               | 365 ft² (126_81 m²)                              | WES     | ST GREY COU                        | NTY, OP          | J                                                                                                                                                                                                                                                                                                                                                                                                                                                                                                                                                                                                                                                                                                   |
|                                                | 14.<br>15. | LOT 19<br>LOT 21 | 30' (9.14 M)<br>30' (9.14 M)                                  |                        | t² (306.81 m²)                           |       | ft² (144.92 m²)<br>ft² (144.92 m²)                                                |               | 365 ft² (126.81 m²)<br>365 ft² (126.81 m²)       | LEAD    |                                    |                  |                                                                                                                                                                                                                                                                                                                                                                                                                                                                                                                                                                                                                                                                                                     |
|                                                | 16.        | LOT 22           | 30' (9.14 M)                                                  |                        | t² (306.81 m²)                           |       | ft² (144.92 m²)                                                                   |               | 365 ft² (126.81 m²)                              |         | 1 tecl                             | nnc              | arch                                                                                                                                                                                                                                                                                                                                                                                                                                                                                                                                                                                                                                                                                                |
|                                                | 17.        | LOT 23           | 30' (9_14 M)                                                  | 3302.50 1              | t² (306.81 m²)                           | 1560  | ft² (144.92 m²)                                                                   |               | 365 ft² (126.81 m²)                              | archite | ects +<br>80x 68531, Grea          |                  |                                                                                                                                                                                                                                                                                                                                                                                                                                                                                                                                                                                                                                                                                                     |
|                                                | 18.        | LOT 24           | 30' (9.14 M)                                                  | 3302.50 1              | t² (306.81 m²)                           | 1560  | ft² (144.92 m²)                                                                   | 1             | 365 ft² (126.81 m²)                              | Bran    | npton, Ontario                     | , Canada         |                                                                                                                                                                                                                                                                                                                                                                                                                                                                                                                                                                                                                                                                                                     |
|                                                | 19.        | LOT 25           | 30' (9_14 M)                                                  | 3302.50 1              | t² (306.81 m²)                           | 1560  | ft² (144.92 m²)                                                                   | 1             | 365 ft² (126.81 m²)                              |         | : +1-905-792-0(<br>: +1-416-729-94 |                  |                                                                                                                                                                                                                                                                                                                                                                                                                                                                                                                                                                                                                                                                                                     |
|                                                | 20.        | LOT 26           | 30' (9.14 M)                                                  | 3302.50 1              | t² (306.81 m²)                           | 1560  | ft² (144.92 m²)                                                                   | 1             | 365 ft² (126.81 m²)                              |         | il: hbhons@tec<br>/.technoarch.ca  |                  | ca                                                                                                                                                                                                                                                                                                                                                                                                                                                                                                                                                                                                                                                                                                  |
|                                                | 21.        | LOT 27           | 30' (9_14 M)                                                  |                        | t² (306.81 m²)                           |       | ft² (144.92 m²)                                                                   |               | 365 ft² (126.81 m²)                              |         |                                    |                  |                                                                                                                                                                                                                                                                                                                                                                                                                                                                                                                                                                                                                                                                                                     |
|                                                | 22.        | LOT 28           | 30' (9.14 M)                                                  |                        | 306.58 m²)                               |       | ft² (144.92 m²)                                                                   |               | 365 ft² (126.81 m²)                              |         | BRIO A                             | SINGH BHONS .    |                                                                                                                                                                                                                                                                                                                                                                                                                                                                                                                                                                                                                                                                                                     |
|                                                | 23.        | LOT 30           | 55'- 0 <sup>3</sup> / <sub>4</sub> " (16.78 M)                |                        | ft <sup>2</sup> (694.54 m <sup>2</sup> ) |       | ft² (172.79 m²)                                                                   |               | 489.59 ft² (138.38 m²)                           |         | ARCH                               |                  |                                                                                                                                                                                                                                                                                                                                                                                                                                                                                                                                                                                                                                                                                                     |
|                                                | 24<br>25   | LOT 31<br>LOT 33 | 62'-3 <sup>1</sup> / <sub>4</sub> " (18.98 M)<br>30' (9.14 M) |                        | 7 ft²(1,040.86 m²)<br>ft² (372.97 m²)    |       | ft² (172.79 m²)<br>ft² (172.79 m²)                                                |               | 489.59 ft² (138.38 m²)<br>489.50 ft² (138.37 m²) |         | SHARPREETS                         |                  |                                                                                                                                                                                                                                                                                                                                                                                                                                                                                                                                                                                                                                                                                                     |
|                                                | 25         | LOT 34           | 30' (9_14 M)                                                  |                        | 373.93 m <sup>2</sup> )                  |       | ft² (172.79 m²)                                                                   |               | 489.50 ft² (138.37 m²)                           |         | LICE<br>69                         | A2               | and the second se |
|                                                | 27         | LOT 35           | 30' (9_14 M)                                                  |                        | 373.93 m²)                               |       | ft² (172.79 m²)                                                                   |               | 489.50 ft² (138.37 m²)                           |         |                                    | initia.          |                                                                                                                                                                                                                                                                                                                                                                                                                                                                                                                                                                                                                                                                                                     |
|                                                | 28         | LOT 36           | 30' (9₋14 M)                                                  | 4025 ft² (             | 373.93 m²)                               | 1860  | ft² (172.79 m²)                                                                   | 1             | 489.50 ft² (138.37 m²)                           | STR     | UCTURAL COM                        | ISULTA           | NT :                                                                                                                                                                                                                                                                                                                                                                                                                                                                                                                                                                                                                                                                                                |
|                                                | 29         | LOT 37           | 30' (9_14 M)                                                  | 4025 ft <sup>2</sup> ( | 373.93 m²)                               | 1860  | ft² (172.79 m²)                                                                   | 1             | 489.50 ft² (138.37 m²)                           |         |                                    |                  |                                                                                                                                                                                                                                                                                                                                                                                                                                                                                                                                                                                                                                                                                                     |
|                                                | 30         | LOT 38           | 30' (9.14 M)                                                  | 4016.131               | t² (373.11m²)                            | 1860  | ft² (172.79 m²)                                                                   | 1             | 489.50 ft² (138.37 m²)                           |         |                                    |                  |                                                                                                                                                                                                                                                                                                                                                                                                                                                                                                                                                                                                                                                                                                     |
|                                                | 31         | LOT 41           | 30' (9.14 M)                                                  |                        | t² (306.81 m²)                           |       | ft² (144.92 m²)                                                                   |               | 365 ft² (126_81 m²)                              |         |                                    |                  |                                                                                                                                                                                                                                                                                                                                                                                                                                                                                                                                                                                                                                                                                                     |
|                                                | 32.        | LOT 42           | 30' (9.14 M)                                                  |                        | $t^2$ (306.81 m <sup>2</sup> )           |       | ft <sup>2</sup> (144.92 m <sup>2</sup> ) ft <sup>2</sup> (144.92 m <sup>2</sup> ) |               | 365 ft² (126_81 m²)                              |         |                                    |                  |                                                                                                                                                                                                                                                                                                                                                                                                                                                                                                                                                                                                                                                                                                     |
|                                                | 33.<br>34  | LOT 43<br>LOT 44 | 30' (9_14 M)<br>30' (9_14 M)                                  |                        | t² (306.81 m²)<br>t² (306.81 m²)         |       | ft² (144.92 m²)<br>ft² (144 <u>.92 m²)</u>                                        |               | 365 ft² (126.81 m²)<br>365 ft² (126.81 m²)       | MEP     | CONSULTAN                          | Τ:               |                                                                                                                                                                                                                                                                                                                                                                                                                                                                                                                                                                                                                                                                                                     |
| COSS FLOOR AREA                                | 35.        | LOT 45           | 30' (9.14 M)<br>30' (9.14 M)                                  |                        | t <sup>2</sup> (306.81 m <sup>2</sup> )  |       | ft² (144.92 m²)                                                                   |               | 365 ft² (126.81 m²)                              |         |                                    |                  |                                                                                                                                                                                                                                                                                                                                                                                                                                                                                                                                                                                                                                                                                                     |
| 34.62 ft² (137.92 m²)                          |            | LOT 46           | 30' (9_14 M)                                                  |                        | t² (306.81 m²)                           |       | ft² (144.92 m²)                                                                   |               | 365 ft² (126.81 m²)                              |         |                                    |                  |                                                                                                                                                                                                                                                                                                                                                                                                                                                                                                                                                                                                                                                                                                     |
| 96.50 ft² (129.73 m²)                          | 37         | LOT 47           | 30' (9.14 M)                                                  | 3302.50 1              | t² (306.81 m²)                           | 1560  | ft² (144.92 m²)                                                                   | 1             | 365 ft² (126.81 m²)                              |         |                                    |                  |                                                                                                                                                                                                                                                                                                                                                                                                                                                                                                                                                                                                                                                                                                     |
| 23.50 ft² (178.69 m²)                          | 38.        | LOT 48           | 30' (9_14 M)                                                  | 3302.50 1              | t² (306.81 m²)                           | 1560  | ft² (144.92 m²)                                                                   | 1             | 365 ft² (126.81 m²)                              |         |                                    |                  |                                                                                                                                                                                                                                                                                                                                                                                                                                                                                                                                                                                                                                                                                                     |
| 75.50 ft² (164.94 m²)<br>25 ft² (104.51 m²)    | 39.        | LOT 51           | 30' (9_14 M)                                                  | 3440.63 1              | t² (319.64 m²)                           | 1560  | ft² (144.92 m²)                                                                   | 1             | 365 ft² (126.81 m²)                              |         |                                    |                  |                                                                                                                                                                                                                                                                                                                                                                                                                                                                                                                                                                                                                                                                                                     |
| 39.50 ft² (138.37 m²)                          | 40.        | LOT 52           | 30' (9 <sub>-</sub> 14 M)                                     |                        | t² (319_64 m²)                           |       | ft² (144.92 m²)                                                                   |               | 365 ft² (126.81 m²)                              | DRA     | WING TITLE :                       |                  |                                                                                                                                                                                                                                                                                                                                                                                                                                                                                                                                                                                                                                                                                                     |
| 34.62 ft² (137.92 m²)                          | 41.        | LOT 53           | 30' (9_14 M)                                                  |                        | t² (319.64 m²)                           |       | ft² (144.92 m²)                                                                   |               | 365 ft² (126.81 m²)                              | PRC     | POSED SITE                         | PLAN             |                                                                                                                                                                                                                                                                                                                                                                                                                                                                                                                                                                                                                                                                                                     |
| 34.62 ft² (137.92 m²)                          | 42.<br>43. | LOT 54           | 30' (9_14 M)<br>30' (9_14 M)                                  |                        | t² (319.64 m²)<br>t² (319.64 m²)         |       | ft² (144.92 m²)<br>ft² (144.92 m²)                                                |               | 365 ft² (126.81 m²)<br>365 ft² (126.81 m²)       |         |                                    | RB               |                                                                                                                                                                                                                                                                                                                                                                                                                                                                                                                                                                                                                                                                                                     |
| 34.62 ft² (137.92 m²)                          | 44.        | LOT 56           | 30' (9.14 M)                                                  |                        | it² (319.64 m²)                          |       | ft² (144.92 m²)                                                                   |               | 365 ft² (126_81 m²)                              |         | WN BY                              |                  |                                                                                                                                                                                                                                                                                                                                                                                                                                                                                                                                                                                                                                                                                                     |
| 34.62 ft² (137.92 m²)                          | 45.        | LOT 61           | 30' (9.14 M)                                                  |                        | t² (319.64 m²)                           |       | ft² (144.92 m²)                                                                   |               | 365 ft² (126.81 m²)                              | CHE     | CKED BY                            | нк               |                                                                                                                                                                                                                                                                                                                                                                                                                                                                                                                                                                                                                                                                                                     |
| 39.50 ft² (138.37 m²)                          | 46.        | LOT 62           | 30' (9.14 M)                                                  |                        | t² (319_64 m²)                           |       | ft² (144.92 m²)                                                                   |               | 365 ft² (126.81 m²)                              | APP     | ROVED BY                           | НВ               |                                                                                                                                                                                                                                                                                                                                                                                                                                                                                                                                                                                                                                                                                                     |
| 39.50 ft² (138.37 m²)                          | 47.        | LOT 63           | 30' (9.14 M)                                                  | 3440.63 1              | t² (319_64 m²)                           | 1560  | ft² (144.92 m²)                                                                   | 1             | 365 ft² (126.81 m²)                              | SCA     | LE                                 | SIZE             |                                                                                                                                                                                                                                                                                                                                                                                                                                                                                                                                                                                                                                                                                                     |
| 25 ft² (104.51 m²)                             | 48.        | LOT 64           | 30' (9_14 M)                                                  | 3440.63 1              | t² (319.64 m²)                           | 1560  | ft² (144.92 m²)                                                                   | 1             | 365 ft² (126.81 m²)                              | 1:50    | 00                                 | A1               |                                                                                                                                                                                                                                                                                                                                                                                                                                                                                                                                                                                                                                                                                                     |
| <del>39.50 ft² (138.37 m²)</del>               | 49.        | LOT 65           | 30' (9.14 M)                                                  |                        | t² (319.64 m²)                           |       | ft² (144.92 m²)                                                                   |               | 365 ft² (126.81 m²)                              | SHE     | ET NO<br>. <b>0</b>                | STAGE<br>FOR REV |                                                                                                                                                                                                                                                                                                                                                                                                                                                                                                                                                                                                                                                                                                     |
| 39.50 ft² (138.37 m²)<br>25 ft² (104.51 m²)    | 50.        | LOT 66           | 30' (9.14 M)                                                  | 3440.63 1              | t² (319.64 m²)                           | 1560  | ft² (144.92 m²)                                                                   | 1             | 365 ft² (126.81 m²)                              | PHA     | SE                                 | REV              |                                                                                                                                                                                                                                                                                                                                                                                                                                                                                                                                                                                                                                                                                                     |
| 39.50 ft <sup>2</sup> (138.37 m <sup>2</sup> ) |            |                  |                                                               |                        |                                          |       |                                                                                   | -             |                                                  | 00      | IED DATE                           | 2021-            | 11-15                                                                                                                                                                                                                                                                                                                                                                                                                                                                                                                                                                                                                                                                                               |
| · · ·                                          |            |                  |                                                               |                        |                                          |       |                                                                                   | -             |                                                  | 1000    | UDAIE                              | 2021-            |                                                                                                                                                                                                                                                                                                                                                                                                                                                                                                                                                                                                                                                                                                     |
|                                                |            |                  |                                                               |                        |                                          |       |                                                                                   |               |                                                  |         |                                    |                  |                                                                                                                                                                                                                                                                                                                                                                                                                                                                                                                                                                                                                                                                                                     |

| LOT AREA                                         | BUILDING AREA                                 | GROSS FLOOR AREA                                 |
|--------------------------------------------------|-----------------------------------------------|--------------------------------------------------|
| 6847_82 ft² (636_18 m²)                          | 1855_12 ft² (172_34 m²)                       | 1484_62 ft² (137_92 m²)                          |
| 5775_85 ft² (536_59 m²)                          | 1767 ft² (164_15 m²)                          | 1396.50 ft² (129.73 m²)                          |
| 7717.37 ft² (716.96 m²)                          | 2294 ft² (213_11 m²)                          | 1923.50 ft² (178.69 m²)                          |
| 6746.11 ft² (626.73 m²)                          | 2146 ft <sup>2</sup> (199.36 m <sup>2</sup> ) | 1775.50 ft² (164.94 m²)                          |
| 4488_07 ft² (416_95 m²)                          | 1320 ft² (122.63 m²)                          | 1125 ft² (104_51 m²)                             |
| 6514.15 ft² (605.18 m²)                          | 1860 ft² (172.79 m²)                          | 1489_50 ft² (138_37 m²)                          |
| 6786.42 ft <sup>2</sup> (630.47 m <sup>2</sup> ) | 1855.12 ft² (172.34 m²)                       | 1484_62 ft² (137_92 m²)                          |
| 4815.33 ft² (447.35 m²)                          | 1855.12 ft² (172.34 m²)                       | 1484.62 ft² (137.92 m²)                          |
| 4817.34 ft² (447.54 m²)                          | 1855.12 ft² (172.34 m²)                       | 1484-62 ft² (137-92 m²)                          |
| 5258.61 ft² (488.54 m²)                          | 1855.12 ft² (172.34 m²)                       | 1484.62 ft² (137.92 m²)                          |
| 6591.32 ft² (612.35 m²)                          | 1860 ft² (172.79 m²)                          | 1489.50 ft² (138.37 m²)                          |
| 6792.93 ft² (631.08 m²)                          | 1860 ft² (172.79 m²)                          | 1489.50 ft² (138.37 m²)                          |
| 3440.63 ft² (319.64 m²)                          | 1320 ft² (122.63 m²)                          | 1125 ft² (104.51 m²)                             |
| 4469.57 ft² (415.23 m²)                          | 1860 ft² (172.79 m²)                          | 1489.50 ft² (138.37 m²)                          |
| 4469.57 ft² (415.23 m²)                          | 1860 ft² (172.79 m²)                          | 1489.50 ft² (138.37 m²)                          |
| 3440.63 ft² (319.64 m²)                          | 1320 ft² (122.63 m²)                          | 1125 ft² (104.51 m²)                             |
| 6792.93 ft² (631.08 m²)                          | 1860 ft² (172.79 m²)                          | 1489.50 ft <sup>2</sup> (138.37 m <sup>2</sup> ) |