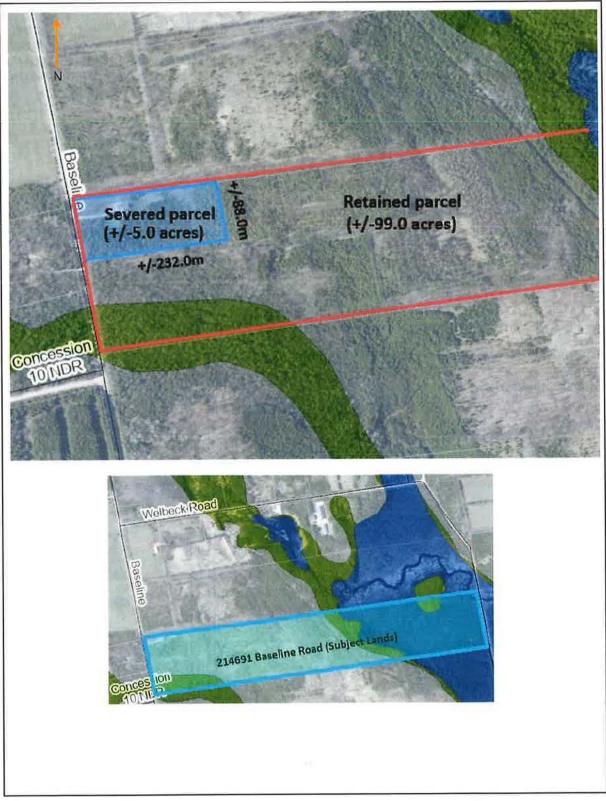

## Part B Property information

1. Subject land:

| Municipal address 214691 Baseline Road                   | Former municipality Bentinck |
|----------------------------------------------------------|------------------------------|
| Legal description: Lot <u>17</u> Concession <u>3 WGR</u> | Registered plan Part(s)      |
| Date lands were acquired by current owner(s) 19          | 90                           |

2. Description:

Dimensions of the entire property (in metric units)

| Lot frontage | Lot depth   | Lot area  |
|--------------|-------------|-----------|
| +/-267.0m    | +/-1,580.0m | +/-42 ha. |

- 3. Current planning status of subject lands:
  - a. Zoning: A2 (rural) and NE (natural environment)
  - b. Grey County Official plan designation: <u>Rural</u>, hazard and provincially significant wetlands (significant woodlands)
  - c. West Grey Official plan designation (if applicable): Not applicable
  - d. Existing use: Residential and managed forest
- 4. Is there an easemont(s) or restrictive convenant(s) that currently applies to the property?

of constructing a new detached dwelling unit.

3. Description of the proposed lots:

|                     |              | Lot to be severed | Lot to be retained |
|---------------------|--------------|-------------------|--------------------|
| Frontage (m)        |              | +/-88.0m          | +/-179.0m          |
| Depth (m)           |              | +/-232.0m         | +/-1580.0m         |
| Area (ha) or (m)    |              | +/-2.0 ha.        | +/-39.96m          |
| Use of subject land | Existing use | Residential       | Vacant             |
|                     | Proposed use | Residential       | Residential        |