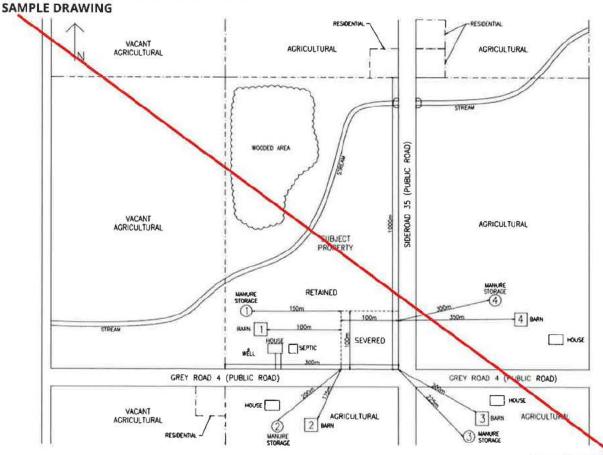

#### Part G Sketch

 The application shall be accompanied by a clear, legible sketch showing the following information on the blank sheet provided. Failure to provide the following information can result in a delay of processing the application.

The sketch must be accurate, to scale and include the following:

- a. A north arrow;
- b. The boundaries and dimension of the subject land;
- c. The location, size and type of all existing and proposed buildings and structures on the subject land, indicating their distance from lot lines;
- d. The location of all barns and manure storage facilities within 500 metres of the subject property;
- e. The appropriate location of all features on the subject and adjacent properties including wooded areas, railways, rivers and streams, etc.;
- f. The location of septic system and well (if applicable);
- g. The current uses of the lands adjacent to the subject land;
- h. The location of driveways and parking areas on the subject property;
- i. The location, width and name of all open and unopened roads that abut the property; and
- j. The location and nature of any easement affecting the subject land.