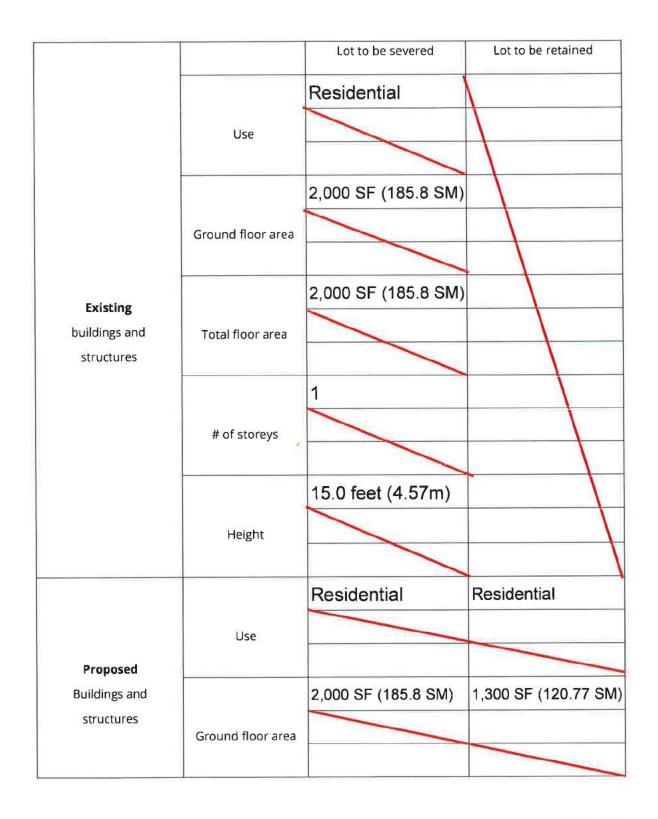

of constructing a new detached dwelling unit.

3. Description of the proposed lots:

|                     |              | Lot to be severed | Lot to be retained |
|---------------------|--------------|-------------------|--------------------|
| Frontage (m)        |              | +/-88.0m          | +/-179.0m          |
| Depth (m)           |              | +/-232.0m         | +/-1580.0m         |
| Area (ha) or (m)    |              | +/-2.0 ha.        | +/-39.96m          |
| Use of subject land | Existing use | Residential       | Vacant             |
|                     | Proposed use | Residential       | Residential        |

Page 4 of 14

|                                                |                    | Lo    | t to be severed      | Lot   | t to be retained     |
|------------------------------------------------|--------------------|-------|----------------------|-------|----------------------|
| <b>Proposed</b><br>Buildings and<br>structures |                    |       |                      |       |                      |
|                                                |                    | 2,000 | SF (185.8 SM)        | 1300  | SF (120.77 SM)       |
|                                                | Total floor area   |       |                      | _     |                      |
|                                                |                    | 1     |                      | 1     |                      |
|                                                | # of storeys       |       |                      |       |                      |
|                                                | Height             | 15 fe | et (4.57m)           | 20 fe | et (6.10m)           |
|                                                | Height             |       |                      | -     |                      |
|                                                | Water servicing    | 0     | Municipal            | 0     | Municipal            |
|                                                |                    |       | Communal             |       | Communal             |
|                                                |                    | X     | Private well         | X     | Private well         |
| Servicing                                      | Sanitary servicing | D     | Communal             | 0     | Communal             |
| U U                                            |                    | X     | Private septic       | X     | Private septic       |
|                                                | Storm servicing    | 0     | Storm sewers         |       | Storm sewers         |
|                                                |                    |       | Ditches              | X     | Ditches              |
|                                                |                    | X     | Swales               | X     | Swales               |
|                                                |                    | 0     | Provincial highway   | 0     | Provincial highway   |
|                                                |                    | D     | County road          |       | County road          |
|                                                |                    | X     | Municipal road,      | X     | Municipal road,      |
| Road access                                    |                    |       | open year-round      |       | open year-round      |
| ः । (MANA) KEZINT XAN YALI (MÜÜÜÜÜÜÜÜÜÜÜÜÜÜÜÜ  |                    |       | Municipal road, not  |       | Municipal road, not  |
|                                                |                    |       | maintained year-     |       | maintained year-     |
|                                                |                    |       | round                |       | round                |
|                                                |                    |       | Private right of way |       | Private right of way |