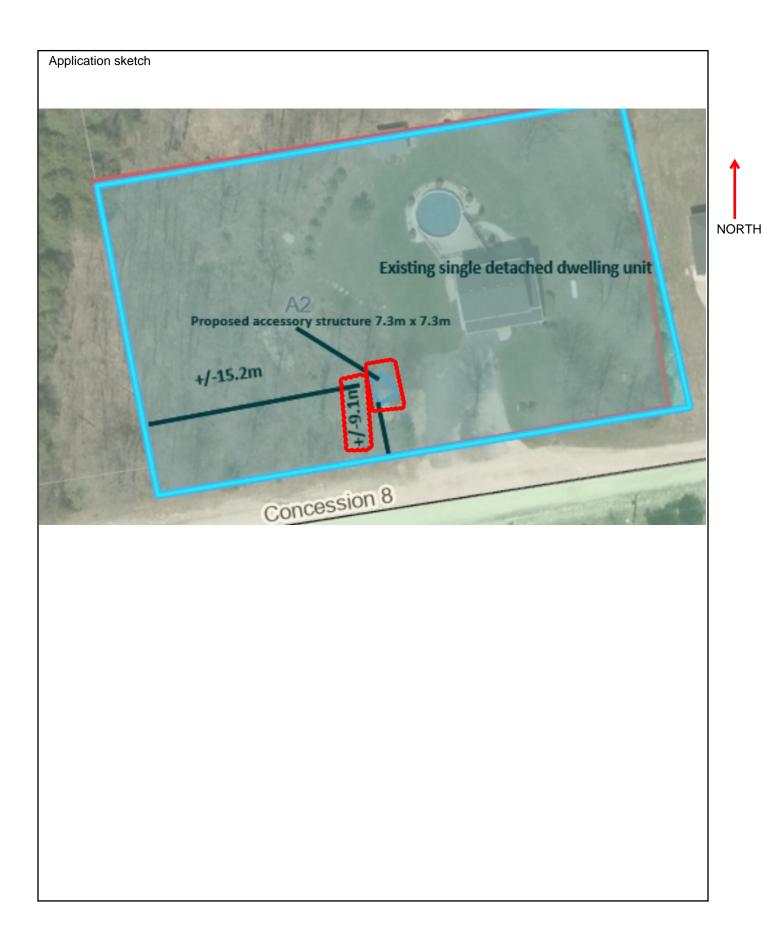

| 1. Registered owner's name(s)                                         | <b>mation</b><br>RISK_Ruthanne and RISK_F | David                                        |
|-----------------------------------------------------------------------|-------------------------------------------|----------------------------------------------|
| <ol> <li>Registered owner's name(s) Mailing address 444603</li> </ol> |                                           | <sub>City</sub> Markdale                     |
| _                                                                     | Postal code NOC 1HG                       |                                              |
|                                                                       | _                                         | <u>-                                    </u> |
| Phone                                                                 | VVOIK                                     | Ext                                          |
| 2. Authorized applicant's/agent'                                      | s name (If different than abo             | ve)                                          |
|                                                                       |                                           |                                              |
| Mailing address                                                       |                                           |                                              |
| Province                                                              | Postal code                               | EmailExt.                                    |
| Phone                                                                 | Work                                      | Ext                                          |
| 3. Send all correspondence to:                                        |                                           |                                              |
|                                                                       |                                           |                                              |
| <b>✓</b> Applicant                                                    | ent Both                                  |                                              |
| Part B Property infor                                                 | mation                                    |                                              |
| 1. Subject land:                                                      | ilation                                   |                                              |
| Municipal address 444603                                              | Concession 8 Forme                        | er municipality Glenelg                      |
|                                                                       |                                           | ered plan 17R1089 Part(s) 1 and 2            |
| -                                                                     | _                                         |                                              |
| •                                                                     |                                           |                                              |
| 2. Description:                                                       |                                           |                                              |
| Dimensions of the entire                                              | property (in metric units)                |                                              |
| Lot front                                                             | age Lot dep                               | oth Lot area                                 |
| +/-85.0m                                                              | +/-51.0m                                  | +/-0.43 ha.                                  |
| L                                                                     | 1                                         |                                              |
| 3. Current planning status of su                                      | hiect lands:                              |                                              |
| · -                                                                   | -                                         |                                              |
| a. Zoning: A2 (rural)<br>b. Official Plan Desi                        |                                           |                                              |

| Type of <b>existing</b>     | Structure #1                  | Structure #2 | Structure #3 | Structure #4 |
|-----------------------------|-------------------------------|--------------|--------------|--------------|
| building/structure          | Single detached dwelling unit |              |              |              |
| Date of construction        |                               |              |              |              |
| Ground floor area (m²)      |                               |              |              |              |
| Gross floor area (m²)       |                               |              |              |              |
| Number of storeys           |                               |              |              |              |
| Width                       | +/-12.44m                     |              |              |              |
| Length                      | +/-10.6m                      |              |              |              |
| Height                      |                               |              |              |              |
| Use                         | Residential                   |              |              |              |
| Setback from front lot line | +/-18.3m                      |              |              |              |
| Setback from rear lot line  | +/-22.0m                      |              |              |              |
| Setback from side lot lines | +/-17.8m                      |              |              |              |

|     | Exis                          | ting Propo               | sed                          |                   |                  |
|-----|-------------------------------|--------------------------|------------------------------|-------------------|------------------|
|     | Sewers                        |                          |                              |                   |                  |
|     | Ditches                       |                          |                              |                   |                  |
|     | Swales                        |                          |                              |                   |                  |
|     | Other (specify)               |                          |                              |                   |                  |
| _   |                               |                          |                              |                   |                  |
| Par |                               |                          |                              |                   |                  |
| 1.  | Provide the following details |                          | uildings <b>. This infor</b> | mation must be i  | indicated on the |
|     | required sketch. (metric un   | its)                     |                              |                   |                  |
|     | Type of <b>proposed</b>       | Building #1              | Building #2                  | Building #3       | Building #4      |
|     | building/structure            | Detached accessory bldg. |                              |                   |                  |
|     | Date of construction          | Proposed for 2022        |                              |                   |                  |
|     | Ground floor area (m²)        | +/-53.5 sm               |                              |                   |                  |
|     | Gross floor area (m²)         | +/-53.5 sm               |                              |                   |                  |
|     | Number of storeys             | 1.0                      |                              |                   |                  |
|     | Width                         | +/-7.3 m                 |                              |                   |                  |
|     | Length                        | +/-7.3 m                 |                              |                   |                  |
|     | Height                        |                          |                              |                   |                  |
|     | Use                           | Accessory garage         |                              |                   |                  |
|     | Setback from front lot line   | +/-9.1m                  |                              |                   |                  |
|     | Setback from rear lot line    | +/-37.0m                 |                              |                   |                  |
|     | Setback from side lot lines   | +/-15.2m                 |                              |                   |                  |
|     |                               |                          |                              |                   | ,                |
| 2.  | Describe the nature and exte  | ent of relief from th    | ne zoning bylaw:             |                   |                  |
| То  | vary the provisions of se     | ections 6.1.2(b)         | and 9.2.3(c) to              | permit the con-   | struction of an  |
| aco | cessory structure within the  | e defined front y        | ard and to perm              | it a reduced fror | nt yard setback  |
|     | approximately 9.1m.           |                          | •                            |                   |                  |
|     |                               |                          |                              |                   |                  |
|     |                               |                          |                              |                   |                  |