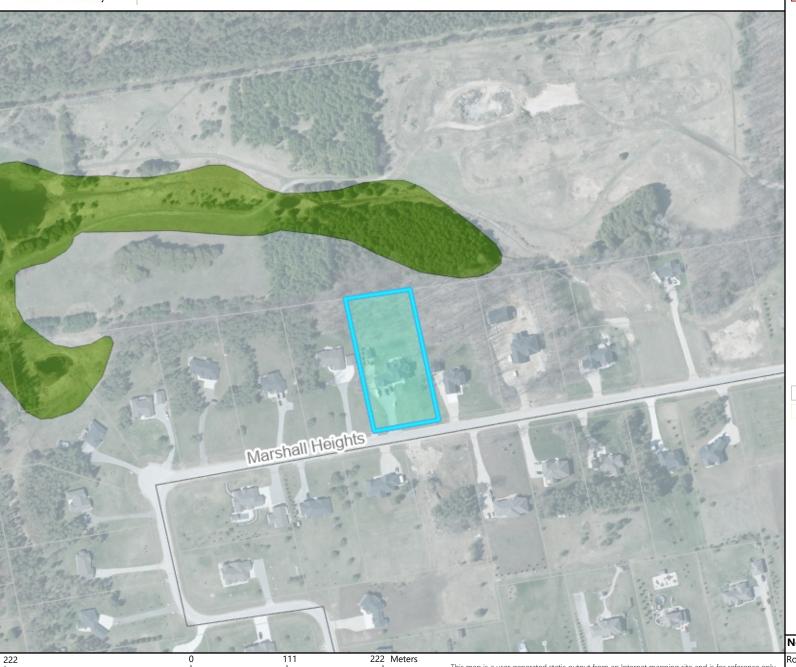

## Notes

Roll Number: 420522000100831 Primary Address: 132 Marshall Heights Legal description: PLAN 16M29 LOT 21 Property use: Single family detached (not on

This map is a user generated static output from an Internet mapping site and is for reference only. Data layers that appear on this map may or may not be accurate, current, or otherwise reliable.