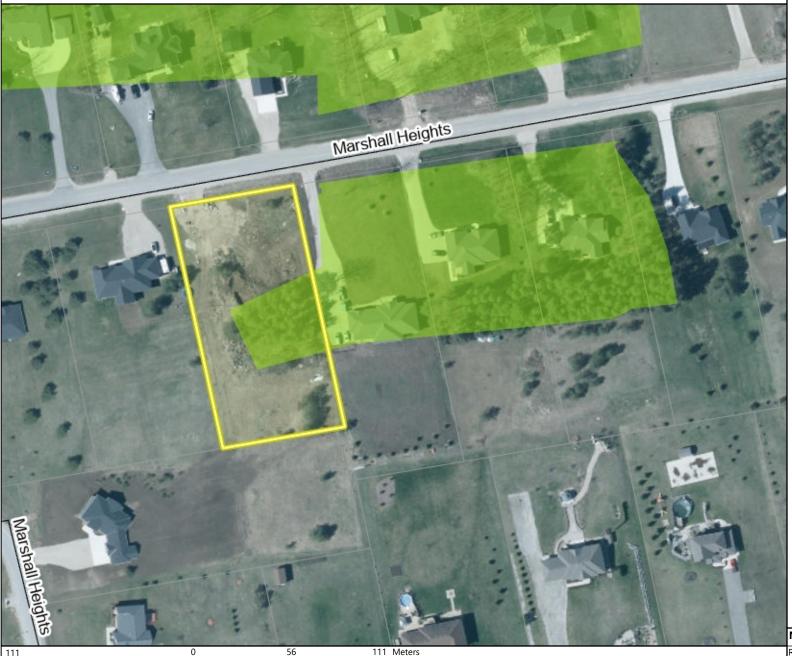

Roll Number: 420522000100844
Primary Address: 133 Marshall Heights
Legal description: PLAN 16M29 LOT 34
Property use: Vacant residential land not on water
Geographic Township of Glenela

WGS\_1984\_Web\_Mercator\_Auxiliary\_Sphere © County of Grey