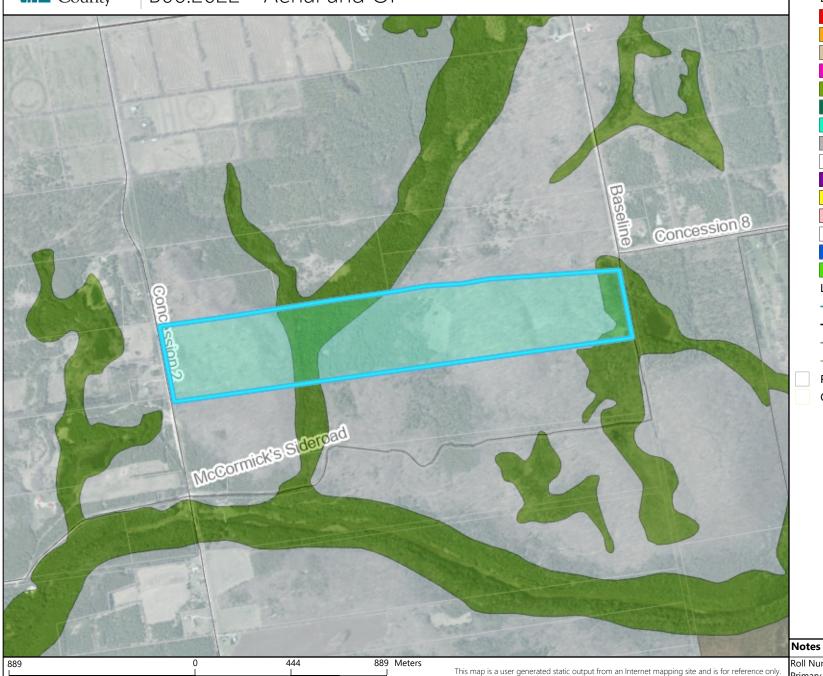

WGS\_1984\_Web\_Mercator\_Auxiliary\_Sphere

© County of Grey

## B06.2022 - Aerial and OP

Legend

Land use

Primary Settlement Area Secondary Settlement Area

**Escarpment Recreation Area** 

Space Extensive Industrial and Commerci

Agricultural

Hazard Lands Escarpment Natural Area Inland Lakes & Shoreline Niagara Escarpment Plan Area

Sunset Strip Area Industrial Business Park

Special Agriculture

Large Scale Roads Provincial Highway County Road Township Road Seasonal Road Parcels - Current **Grey County Boundary** 

Provincially Significant Wetlands Recreation Resort Area

Roll Number: 420522000409100 Primary Address: Not assigned Legal description: CON 3 EGR LOT 26

Property use: Vacant residential land not on water Acres: 102.49

PrintedMay 10, 2022 THIS MAP IS NOT TO BE USED FOR NAVIGATION