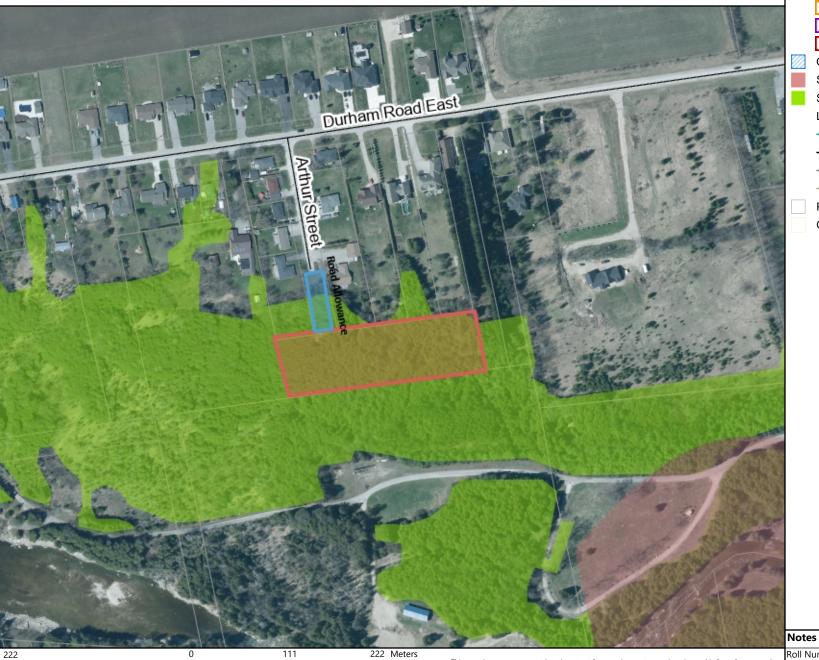

Significant Woodlands Large Scale Roads

Provincial Highway

County Road

Township Road

Seasonal Road

Parcels - Current **Grey County Boundary** 

Roll Number: 420526000202002 Primary Address: Not assigned Legal description: SURVEY EDGES PT BLK C Property use: Vacant residential land not on water Acres: 2.1242

WGS\_1984\_Web\_Mercator\_Auxiliary\_Sphere © County of Grey

This map is a user generated static output from an Internet mapping site and is for reference only Data layers that appear on this map may or may not be accurate, current, or otherwise reliable